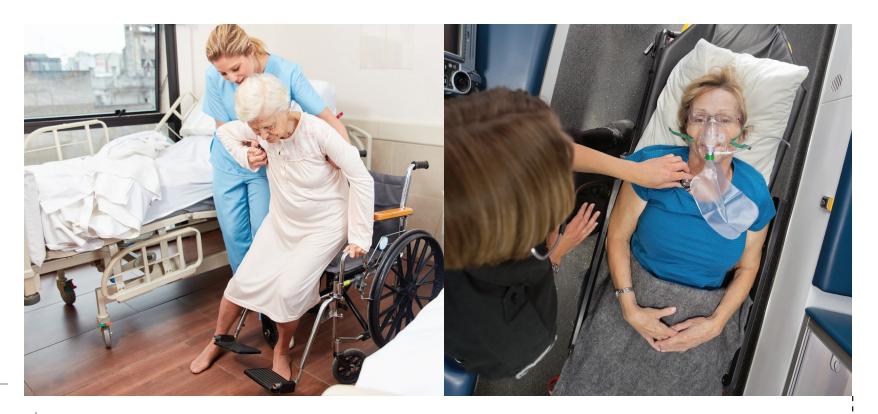

## **TERi<sup>™</sup> Androgynous Geriatric Trainer**

A comprehensive male/female elderly patient care trainer for medical simulation. Evolving from our GERi<sup>™</sup>/KERi<sup>™</sup> full-body manikins, it has a more realistic look and feel accurately representing the human anatomy. Weight is distributed to represent a real patient for lifting and carrying.

Each version is affordable and durable with upgradable items.

- Geriatric Patient Care Trainer<sup>1</sup> General patient care, daily living assistance simulation platform.
- Geriatric Patient Skills Trainer<sup>2</sup> Physical skills practice simulation platform with injection/IV, catheterization, cardiovascular and respiratory support.
- Geriatric Patient Simulator<sup>3</sup> Comprehensive and complete simulation platform including patient monitoring capability.

**PROM: Passive Range of Motion**<sup>1, 2, 3</sup> Seating, Laying, Finger/Toe Manipulation with No Effort from Patient

**Cardiovascular Support**<sup>2.3</sup> Carotid Pulses, CPR with Quality Performance Metrics & Auscultation