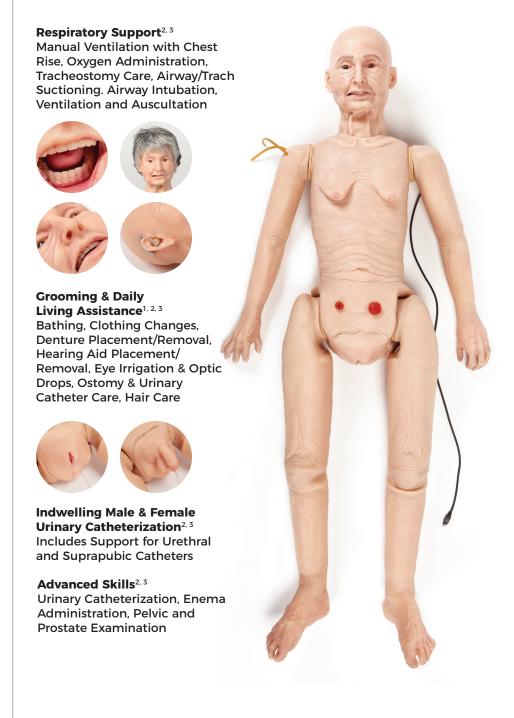

**PROM: Passive Range of Motion**<sup>1, 2, 3</sup> Seating, Laying, Finger/Toe Manipulation with No Effort from Patient

**Cardiovascular Support**<sup>2.3</sup> Carotid Pulses, CPR with Quality Performance Metrics & Auscultation

Intravenous, Injection, Subcutaneous Injection Sites<sup>2, 3, optional on 1</sup> Multiple Locations Equipped with Standard Arm IM Injection Pads

Nasogastric Tube Procedures<sup>2, 3</sup> Placement, Lavage, Gavage, Feeding and Suctioning