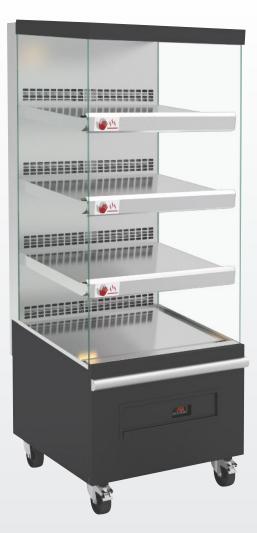

# DESIGN

Self-service display unit with 4 to 5 shelves inclined at a 5 ° angle to maximise viewing of the products.

Panoramic view with low shelves and side windows. Stainless steel fabrication with base in black epoxy.

Low electric power with connection under 230 volts so that units can easily be moved to different locations in the store.

Energy optimization.

Lighting on each level by halogen lamp.

Original design with combination of a cylindrical air blowing turbine and radiant heaters.