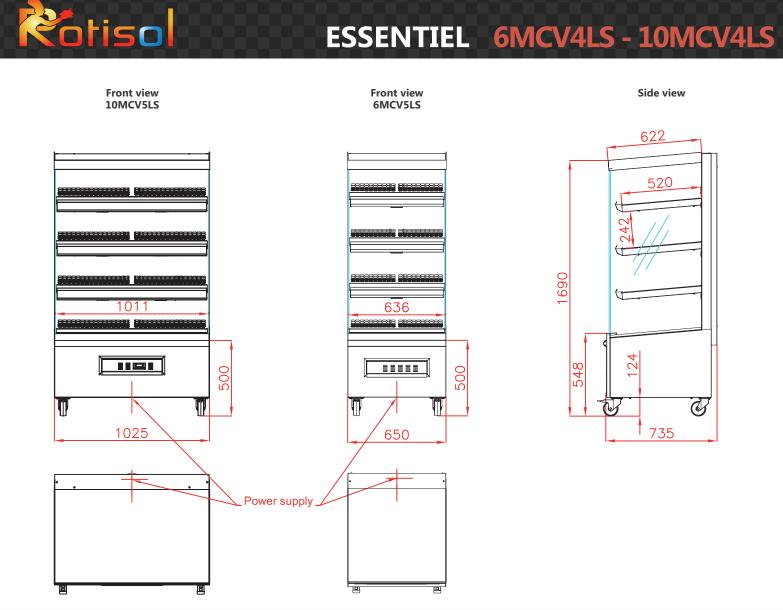

### **SPECIFICATIONS 6MCV4LS**

| Electricity | 230 V 50 Hz 1 phase + neutral + earth 3,28 kW |
|-------------|-----------------------------------------------|
| Capacity    | 24/48 chickens*                               |
| Warranty    | 1 year on parts (excluding glass doors)       |
| Weight      | 148 kg without packing                        |

### **SPECIFICATIONS 10MCV4LS**

| Electricity | 400 V 50 Hz 3 phases + neutral + earth 5,6 kW |
|-------------|-----------------------------------------------|
| Capacity    | 40/80 chickens*                               |
| Warranty    | 1 year on parts (excluding glass doors)       |
| Weight      | 190 kg without packing                        |
|             |                                               |