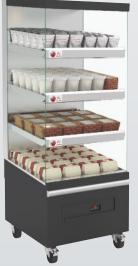

# DESIGN

Self-service display unit with 4 to 5 shelves inclined at a 5 ° angle to maximise viewing of the products.

Panoramic view with low shelves and side windows. Stainless steel fabrication with base in black epoxy.

## **FINISHES**

Standard model in black epoxy. A choice of other colours are available.

Snacking

6MCV4LS Black epoxy finish

PATENTED