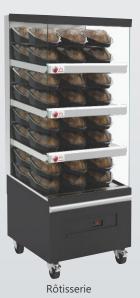

# DESIGN

Self-service display unit with 4 to 5 shelves inclined at a 5 ° angle to maximise viewing of the products.

Panoramic view with low shelves and side windows. Stainless steel fabrication with base in black epoxy.

# **FEATURES**

Keeps all products at a core temperature of between + 63 ° C and + 70 ° C (poultry packed under plastic shells, in bags or different snack packaging) in order to comply with food safety requirements, whilst respecting the organoleptic qualities required for the food safety of consumers regardless of where placed on the presentation shelf.

## **FINISHES**

Standard model in black epoxy. A choice of other colours are available.

Snacking

6MCV4LS Black epoxy finish

PATENTED