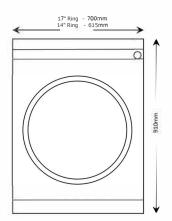

## Asian Style Stock Pot Unit

**WTL SERIES** 

| Model    | Holes | MJ/hr | Width | Depth | Height |
|----------|-------|-------|-------|-------|--------|
| WTL-1/17 | 1     | 180   | 700   | 910   | 1340   |
| WTL-1/14 |       | 135   | 615   | 910   | 1340   |
| WTL-2/17 | 2 2   | 360   | 1400  | 910   | 1340   |
| WTL-2/14 |       | 270   | 1170  | 910   | 1340   |
| WTL-3/17 | 3     | 540   | 2100  | 910   | 1340   |
| WTL-3/14 |       | 405   | 1720  | 910   | 1340   |