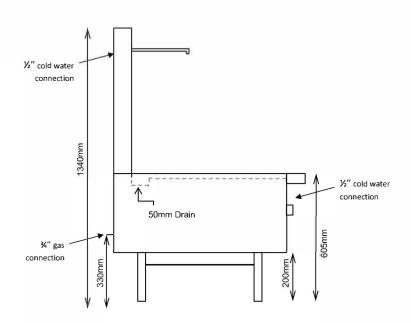

## **ASIAN STYLE STOCK POT UNIT**

**WTL SERIES** 

- Powerful 28 jet duckbill burner (180MJ/hr).
- Cast iron ring reducer for smaller pots.
- Pilot & flame failure to all burners.
- Stainless Steel Exterior.
- Front or Rear Gutter.
- 17 " Cast iron ring.
- P.O. Box 230, Tullamarine VIC 3043
- 💡 3 Pauljoseph Way, Truganina VIC 3029
- **(**03) 9334 5999
- ccce@bigpond.net.au
  - www.completecommercial.com.au

## Asian Style Stock Pot Unit

**WTL SERIES** 

| Model    | Holes | MJ/hr | Width | Depth | Height |
|----------|-------|-------|-------|-------|--------|
| WTL-1/17 | 1     | 180   | 700   | 910   | 1340   |
| WTL-1/14 |       | 135   | 615   | 910   | 1340   |
| WTL-2/17 | 2 2   | 360   | 1400  | 910   | 1340   |
| WTL-2/14 |       | 270   | 1170  | 910   | 1340   |
| WTL-3/17 | 3     | 540   | 2100  | 910   | 1340   |
| WTL-3/14 |       | 405   | 1720  | 910   | 1340   |