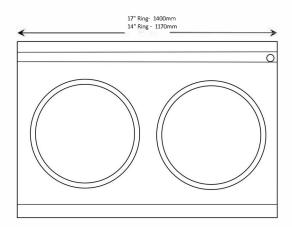

## Asian Style Stock Pot Unit

**WTL SERIES** 

| Model    | Holes | MJ/hr | Width | Depth | Height |
|----------|-------|-------|-------|-------|--------|
| WTL-1/17 | 1     | 180   | 700   | 910   | 1340   |
| WTL-1/14 |       | 135   | 615   | 910   | 1340   |
| WTL-2/17 | 2 2   | 360   | 1400  | 910   | 1340   |
| WTL-2/14 |       | 270   | 1170  | 910   | 1340   |
| WTL-3/17 | 3     | 540   | 2100  | 910   | 1340   |
| WTL-3/14 |       | 405   | 1720  | 910   | 1340   |