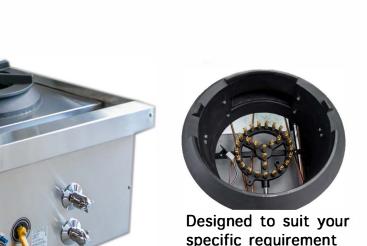

## **ASIAN STYLE STOCK POT UNIT**

**WTL SERIES** 

- Powerful 28 jet duckbill burner (180MJ/hr).
- Cast iron ring reducer for smaller pots.
- Pilot & flame failure to all burners.
- Stainless Steel Exterior.
- Front or Rear Gutter.
- 17 " Cast iron ring.
- P.O. Box 230, Tullamarine VIC 3043
- 💡 3 Pauljoseph Way, Truganina VIC 3029
- **(**03) 9334 5999
- ccce@bigpond.net.au
  - www.completecommercial.com.au