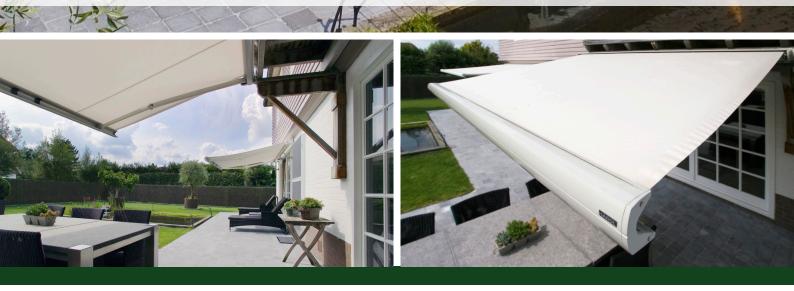

## FOLDING ARM AWNING TC 130

This awning features a compact design, rapid adjustment and universal uses. You can easily adjust the angle to determine how much shade you want. It has a high quality acrylic fabric with special treatment that leaves it mould and dirt resistant. This keeps the fabric looking clean and bright for many years. With an exceptionally wide choice of colours and designs, it will add the finishing touch to your home.

Max Width: 5.5 m Max Drop: 3 m Min Drop: 1.5 m

sales@southwestawningsystems.com.au

02 9669 2311

Unit F2, 5-7 Hepher Road, Campbelltown NSW 2560

southwestawningsystems.com.au