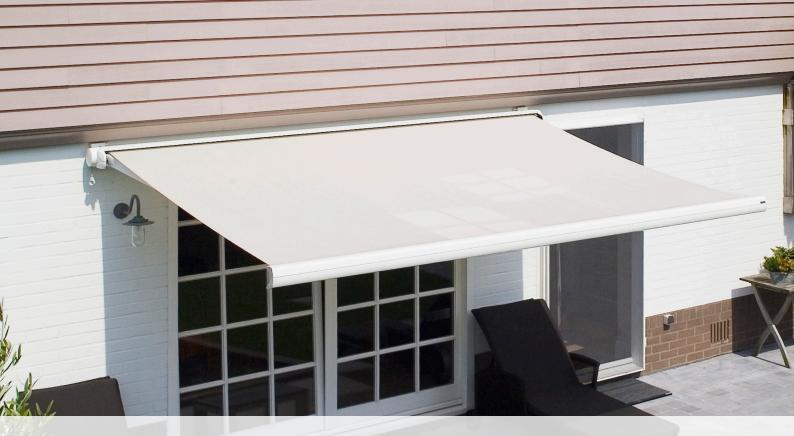

## FOLDING ARM AWNING TC 130

This awning features a compact design, rapid adjustment and universal uses. You can easily adjust the angle to determine how much shade you want. It has a high quality acrylic fabric with special treatment that leaves it mould and dirt resistant. This keeps the fabric looking clean and bright for many years. With an exceptionally wide choice of colours and designs, it will add the finishing touch to your home.

Max Width: 5.5 m Max Drop: 3 m Min Drop: 1.5 m

sales@southwestawningsystems.com.au

02 9669 2311

Unit F2, 5-7 Hepher Road, Campbelltown NSW 2560

southwestawningsystems.com.au