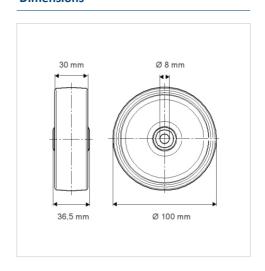

#### **Technical Data**

| Wheel diameter         | 100 mm         |
|------------------------|----------------|
| Width of Tread         | 30 mm          |
| Axle Hole-Ø            | 8 mm           |
| Hub length             | 36.5 mm        |
| Temperature            | - 20 / + 60 °C |
| Standard               | EN 12530       |
| Weight                 | 0.14 kg        |
| Hardness of tread      | Shore A 70     |
| Load capacity          | 50 kg          |
| Load capacity (static) | 120 kg         |

#### **Dimensions**