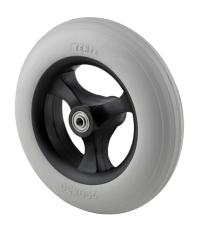

## PNP100x30-Ø8 HL36,5

EAN 4031582320572

Wheel centre made of Polypropylene, Tread: Polyurethane, foamed, precision ball bearing

Picture may differ from original product

#### **Technical Data**

| Wheel diameter         | 100 mm         |
|------------------------|----------------|
| Width of Tread         | 30 mm          |
| Axle Hole-Ø            | 8 mm           |
| Hub length             | 36.5 mm        |
| Temperature            | - 20 / + 60 °C |
| Standard               | EN 12530       |
| Weight                 | 0.14 kg        |
| Hardness of tread      | Shore A 70     |
| Load capacity          | 50 kg          |
| Load capacity (static) | 120 kg         |