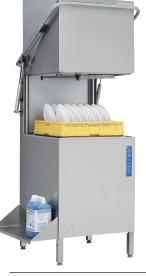

# WD-6 ERGONOMIC PASSTHROUGH DISHWASHER

## STANDARD FEATURES:

- Washes up to 50 baskets per hour
- 2.5 litres per cycle water consumption
- 50 litre wash tank volume
- Unique hood designed for steam to escape at the back of machine
- Simple program selection 3 levels of wash cycle for varying types of soiled products
- Auto Start function
- Electronic control panel with event log recording for diagnostics
  and trouble shooting
- Automatic cleaning program
- · Self-draining wash arms for optimum wash results
- 0.9kW wash pump with 9kW booster heater
- Smooth internal surfaces for easy cleaning
- Stainless steel construction
- Corner or in-line installation
- Detergent and rinse aid pumps for liquid detergent
- Drain pump
- Supplied with 3 high quality dish racks for cups & plates
- Automatic hood lift
- Upgrades and options are available, please contact Moffat for more details