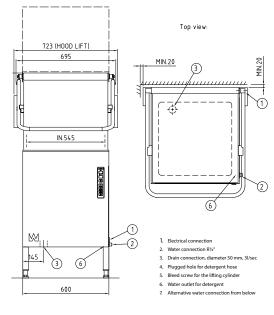

## TECHNICAL INFORMATION:

Dimensions Width: 600mm Depth: 657mm Height: 1430mm

#### Water

Hot water temperature: 55-70°C Hot water connection: R½" Direct Cold water temperature: 5-12°C Cold water connection: R ½" Direct Pressure: 180kPa Flow: 18 litres per min Water quality (Hardness): 2-70dH

### Waste

Drain hose connection point **Electrical** 3P+N+E 400-415V 50/60Hz 9.9kW 16A Cordset supplied *Refer operator manual for complete installation instructions* 

MOFFR