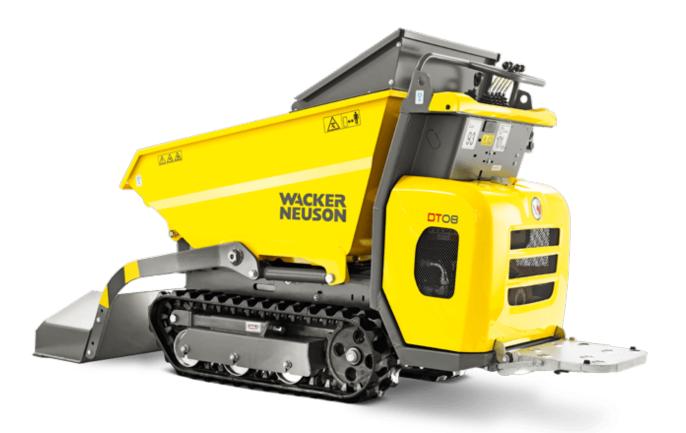

## The rental fleet pro

Wacker Neuson's track dumper DT08 can be maneuvered on any surface with centimeter-accuracy, thanks to its compact dimensions and precision control. Its 800 kg payload and width of only 79 cm make the DT08 the ideal addition to any rental fleet.

- The hydrostatic drive enables easy and comfortable operation; powerful engines (gasoline or diesel).
- Robust crawler design guarantees long service life with low wear and tear.
- Optimal ratio between low net weight and maximum payload.
- Compact dimensions (79 cm), ideal for working in confined spaces and making its way through standard doors; high ground clearance.
- The rubber track and the optimum weight distribution reduce the ground pressure and prevent damage to delicate surfaces. The tailor-made cooling system guarantees safe operation of the machine in high-temperature conditions.