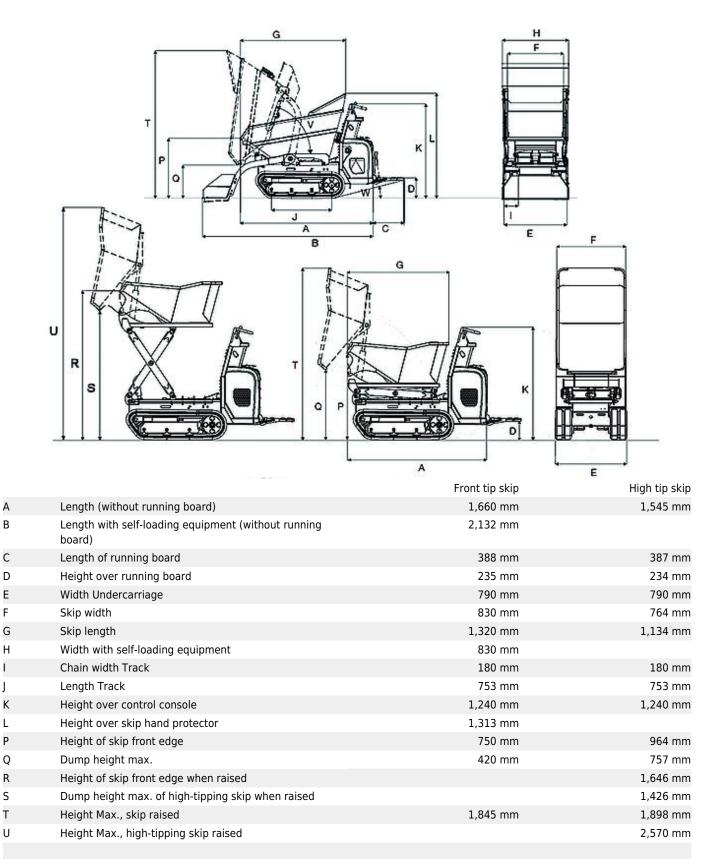

## DT08 Technical specifications

|                                         | Front tip skip      | High tip skip       |
|-----------------------------------------|---------------------|---------------------|
| Operating data                          |                     |                     |
| Shipping weight - gasoline engine kg    | 520                 | 580                 |
| Shipping weight mit SLE kg              | 590                 |                     |
| Shipping weight - diesel engine kg      | 560                 | 625                 |
| Shipping weight mit SLE kg              | 630                 |                     |
| Payload max. kg                         | 800                 | 500                 |
| Skip capacity level l                   | 334                 | 330                 |
| Skip capacity heaped* I                 | 387                 | 400                 |
| L x W x H * mm                          | 1,660 x 790 x 1,203 | 1,545 x 790 x 1,240 |
| Engine / Motor                          |                     |                     |
| Engine performance - gasoline engine kW | 6.7                 | 6.7                 |
| Engine performance - diesel engine kW   | 6.8                 | 6.8                 |
| at rpm rpm                              | 3,600               | 3,600               |
| Travel speed max. km/h                  | 4                   | 4                   |
| Gradeability %                          | 36                  | 36                  |
|                                         |                     |                     |

\* Model with front-tipping skip

## **DT08** Dimensions

| V | Dump angle Skip dumping                  | 72 °   | 82 °   |
|---|------------------------------------------|--------|--------|
| W | Bucket rollback Running board retraction | 14 °   | 13 °   |
| Y | Ground clearance                         | 110 mm | 110 mm |