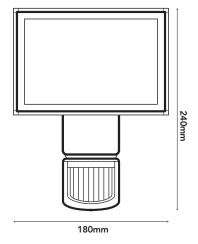

## TORAN LED Floodlight with Sensor

CAT NO. **LFS0316WBL** 

| Cat No                            | LFS0316WBL                                   |  |  |
|-----------------------------------|----------------------------------------------|--|--|
| Description                       | TORAN LED Floodlight with Sensor             |  |  |
| Construction                      | UV resistant ABS plastic aluminium heat sink |  |  |
| Supply voltage                    | 230-240V a.c. 50Hz                           |  |  |
| Colour                            | Black                                        |  |  |
| Power input                       | 20W                                          |  |  |
| Power output                      | 16W                                          |  |  |
| Lumens output                     | 1700lm                                       |  |  |
| Sensor detection method           | Passive infrared (PIR)                       |  |  |
| Detection range                   | From 1m up to 12m                            |  |  |
| Manual override                   | Yes                                          |  |  |
| Detection angle                   | 180°                                         |  |  |
| Lux adjustment                    | 20 lux to daylight                           |  |  |
| Time-delay adjustment             | (10±5) sec to (4±1) min                      |  |  |
| Lamp swiveling angle              | Vertical 90°; Horizontal 120°                |  |  |
| Sensor horizontal swiveling angle | 90°                                          |  |  |
| Sensor vertical swiveling angle   | 45°                                          |  |  |
| Recommended mounting height       | >2m wall mount only                          |  |  |
| Protection class                  | Class 1                                      |  |  |
| IP Rating                         | IP44                                         |  |  |
| Weight                            | 0.93kg                                       |  |  |
| Dimension                         | 240 x 188 x 180mm                            |  |  |
| Warranty                          | 3 years                                      |  |  |