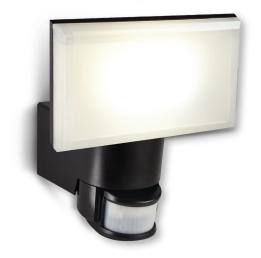

## TORAN LED Floodlight with Sensor

CAT NO. **LFS0316WBL** 

| Cat No                            | LFS0316WBL                                   |  |  |
|-----------------------------------|----------------------------------------------|--|--|
| Description                       | TORAN LED Floodlight with Sensor             |  |  |
| Construction                      | UV resistant ABS plastic aluminium heat sink |  |  |
| Supply voltage                    | 230-240V a.c. 50Hz                           |  |  |
| Colour                            | Black                                        |  |  |
| Power input                       | 20W                                          |  |  |
| Power output                      | 16W                                          |  |  |
| Lumens output                     | 1700lm                                       |  |  |
| Sensor detection method           | Passive infrared (PIR)                       |  |  |
| Detection range                   | From 1m up to 12m                            |  |  |
| Manual override                   | Yes                                          |  |  |
| Detection angle                   | 180°                                         |  |  |
| Lux adjustment                    | 20 lux to daylight                           |  |  |
| Time-delay adjustment             | (10±5) sec to (4±1) min                      |  |  |
| Lamp swiveling angle              | Vertical 90°; Horizontal 120°                |  |  |
| Sensor horizontal swiveling angle | 90°                                          |  |  |
| Sensor vertical swiveling angle   | 45°                                          |  |  |
| Recommended mounting height       | >2m wall mount only                          |  |  |
| Protection class                  | Class 1                                      |  |  |
| IP Rating                         | IP44                                         |  |  |
| Weight                            | 0.93kg                                       |  |  |
| Dimension                         | 240 x 188 x 180mm                            |  |  |
| Warranty                          | 3 years                                      |  |  |

## TORAN LED Floodlight with Sensor

CAT NO. LFS0316WBL

- 16W model is ideal for small areas
- PIR sensor with:
  - Adjustable detection range from 1 to 12m using "sens" knob
  - Adjustable time delay from 10 sec to 4 min using "time" knob
- Adjustable lux activation from 20 lux to daylight using "lux" knob
- Automatic sensor with manual override up to 180° detection angle
- 30,000 hours lifespan
- IP44 weatherproof rating
- Ideal for driveways, secluded walkways, front and back porches
- 3 year warranty