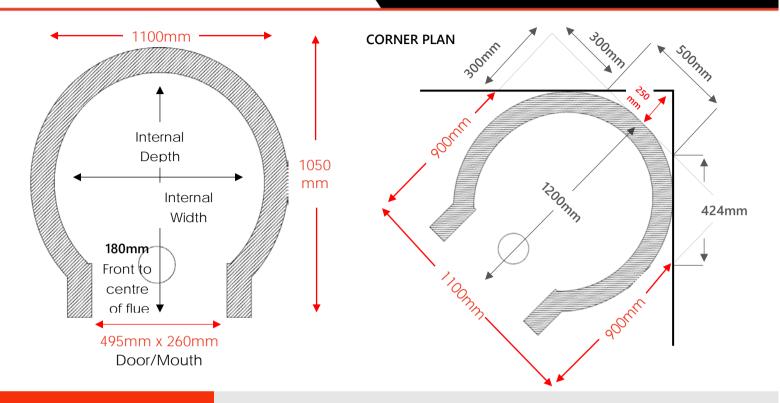

## **External Measurements**

External width: 1100mm External depth: 1200mm External height: ≈620mm

#### **Internal Measurements**

Internal width: 830mm Internal depth: 1050mm Internal height: 440mm

## Door/Mouth Measurements

Width: 495mm Height: 260mm

## **Stainless Steel Flue Measurements**

Length: 1000mm

Diameter: 6" (approx 152mm)

## **BASE CONSTRUCTION** MIDI MODEL

Slab dimensions for completed oven -1100mm wide x 1200mm deep x 65mm thick\*

\*Slab is provided with completed ovens only. If making your own slab we recommend 100mm reinforced concrete. NOTE Bench and wall heights