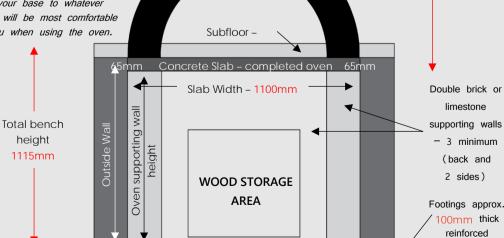

## **BASE CONSTRUCTION** MIDI MODEL

Slab dimensions for completed oven -1100mm wide x 1200mm deep x 65mm thick\*

\*Slab is provided with completed ovens only. If making your own slab we recommend 100mm reinforced concrete. NOTE Bench and wall heights

are a guide only - you can build your base to whatever height will be most comfortable for you when using the oven.

NOTE The aim is to have the benchtop level with the oven floor. Therefore the outside wall should be total bench height less thickness of whatever you are using to finish your benchtop eg. tile thickness.

Total height of

oven including

slab, flue and

hat

concrete