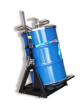

### THE ALL ROUND TRADESMAN INDUSTRIAL VACUUM SYSTEM

**PERFORMANCE** 

**SYSTEM** 

The Gutter Master™ 2030 is a COMPACT Industrial Grade trailer and or utility mounted vacuum system. This model is manufactured mostly from stainless steel and other non corrosive materials.

The Gutter Master™ 2030 is our new generation of Australian designed and manufactured vacuum systems specifically designed for the mobile tradesman, the 2030 has been tested to hose lengths of 60 meters.

### **DIMENSIONS (Skid Only)**

Length - 1270mm Width - 680mm Height - 980mm Weight - 200kg

\* Refer to detailed warranty & conditions

**ENGINE\*** 

## STANDARD & OPTIONAL FEATURES

Stainless steel skid/platform

Regenerative heavy duty industrial, no maintenance vacuum producer

Stainless steel filter housing

Custom steel powder coated hose reel

High liquid level shut off valve

Can be placed on a 8 x 5 single or dual axle standard trailer

21 Hp Key start Vanguard Vtwin engine

12 Litre marine fuel tank with gauge

Cyclonic interceptor and rust prevention coated 205 litre drum with liquid drain valve