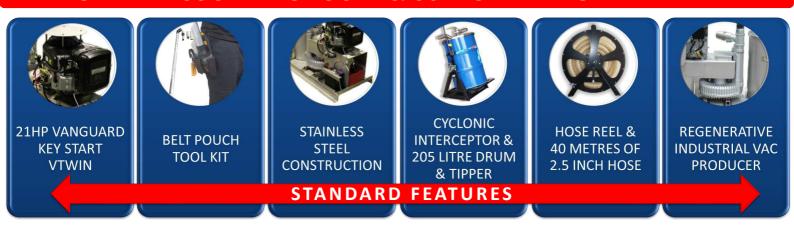

## STANDARD & OPTIONAL FEATURES

Stainless steel skid/platform

Regenerative heavy duty industrial, no maintenance vacuum producer

Stainless steel filter housing

Custom steel powder coated hose reel

High liquid level shut off valve

40 metres x lightweight industrial grade 63mm smooth bore vacuum hose

Powder coated drum handling waste tipper

3 years warranty on engine\*

Gutter Master belt/ pouch tool kit

Complete system will fit on a single & dual cab alloy tray ute, with room for tool boxes and other accessories

Can be placed on a 8 x 5 single or dual axle standard trailer

21 Hp Key start Vanguard Vtwin engine

12 Litre marine fuel tank with gauge

Cyclonic interceptor and rust prevention coated 205 litre drum with liquid drain valve

Washable filter to protect the vacuum producer