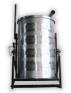

Can be placed on a 8 x 5 single or dual axle standard trailer

21 Hp Key start Vanguard Vtwin engine

12 Litre marine fuel tank with gauge

Cyclonic interceptor and rust prevention coated 205 litre drum with liquid drain valve

### **OPTIONS**

Carbon Fibe Clean From the Ground Kit

Wireless Infra-Red Camera System & Case

Liquid Drain Valve

Additional 205L Drum Tipper

Stainless Steel 205 Litre Drum

Additional Marine 12 Litre Fuel Container