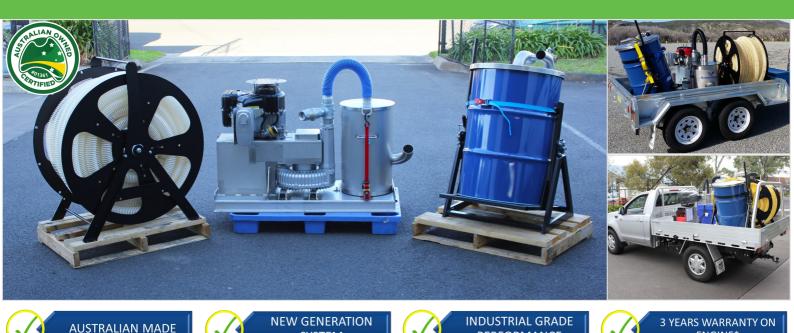

### THE ALL ROUND TRADESMAN INDUSTRIAL VACUUM SYSTEM

**PERFORMANCE** 

**SYSTEM** 

The Gutter Master™ 2030 is a COMPACT Industrial Grade trailer and or utility mounted vacuum system. This model is manufactured mostly from stainless steel and other non corrosive materials.

The Gutter Master™ 2030 is our new generation of Australian designed and manufactured vacuum systems specifically designed for the mobile tradesman, the 2030 has been tested to hose lengths of 60 meters.

## STANDARD & OPTIONAL FEATURES

Stainless steel skid/platform

Regenerative heavy duty industrial, no maintenance vacuum producer

Stainless steel filter housing

Custom steel powder coated hose reel

High liquid level shut off valve

40 metres x lightweight industrial grade 63mm smooth bore vacuum hose

Powder coated drum handling waste tipper

3 years warranty on engine\*

Gutter Master belt/ pouch tool kit

Complete system will fit on a single & dual cab alloy tray ute, with room for tool boxes and other accessories

Can be placed on a 8 x 5 single or dual axle standard trailer

21 Hp Key start Vanguard Vtwin engine

12 Litre marine fuel tank with gauge

Cyclonic interceptor and rust prevention coated 205 litre drum with liquid drain valve