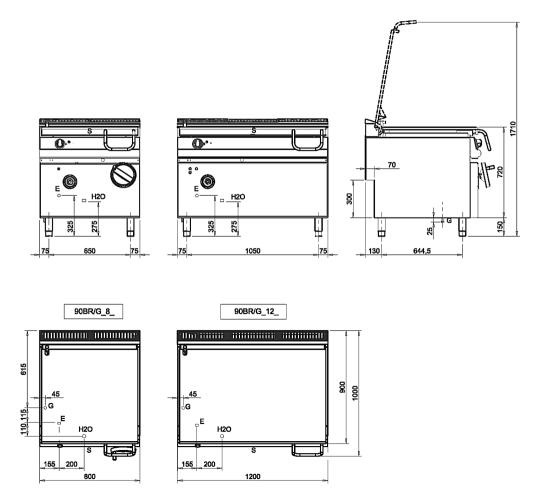

| DIMENSIONS                   |               |
|------------------------------|---------------|
| Width (mm)                   | 1200          |
| Depth (mm)                   | 900           |
| Height (mm)                  | 900           |
| Gas connection (Ø)           | 3/4"          |
| Electric connection (V/~/Hz) | 230V/1N 50 Hz |
| Cold water connection (Ø)    | 3/4"          |
| Hot water connection (Ø)     |               |

| Cold soft water connection ( $\phi$ ) |     |
|---------------------------------------|-----|
|                                       |     |
| Drain (Ø)                             |     |
| Gas power (Mj/hr)                     | 86  |
| Electric power (kW)                   | 0.2 |
| Plate dimensions (mm)                 |     |
| Tank capacity (L)                     | 120 |
| Tank dimensions (mm)                  |     |
| Internal oven dimensions (mm)         |     |

## MODEL Q90BR/GM120

CODE

CR1018229

SCHEMA DI INSTALLAZIONE - INSTALLATION DIAGRAM - INSTALLATIONSPLAN - SCHÉMA D'INSTALLATION -ESQUEMA DE INSTALACION -INSTALLATIESCHEMA - IINSTALLATIONSRITNINGAR

> MISURE IN mm - DIMENSIONS IN mm - ABMESSUNGEN IN mm MESURES EN mm - MEDIDAS EN mm - MATEN IN mm

Legenda - Legende - Key - Légende - Leyenda - Legenda

- E Pressacavo entrata linea elettrica Stopfbuchse Electric cable stress relief Presse étoupe de câble él Pisacable – Elektrische kabelwartel
- G Attacco arrivo gas Gasanschluss Gas connection Arrivée gaz Union de gas Gasaansluiting
- H2O Attacco arrivo acqua Wasseranschluss Water inlet Arrivée eau Union de agua Ateraansluiting EN ISO 228-1 G 3/4
- S Scarico vasca Wannenabflussrohr Pan outlet Vidange du bac Descarga cuba Water toevoer