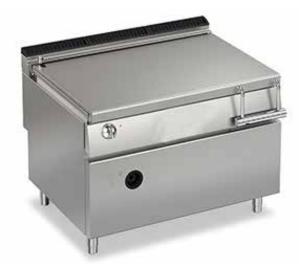

## GAS BRATT PAN - MOTORISED TILTING 120 LT

## QUEEN9

- AISI 304 stainless-steel bases and worktops, Scotch-Brite finish
- Depth of 900 mm for high power and performance
- Catalogue offers more than 350 standard models
- Worktop, base cabinet, base cabinet with doors and oven versions
- 20/10 worktop thickness
- Twin-piece knobs prevent infiltration of dirt and have an IPX5 water ingress protection rating
- Gas kitchens having burners with various configurations and power ratings: 3.5 kW - 5.7 kW, 7 kW and 10 kW
- Double-ring burners for 7 and 10 kW models
- Wide range of accessories

## Technical / functional characteristics

- Water filled via solenoid valve
- Self-balanced lid with double steel wall
- Safety device interrupting power supply when tub is lifted
- Adjustable temperature from 100 to 280°C.
- Stable flame burner;
- Electric ignition
- Thermocouple safety valve