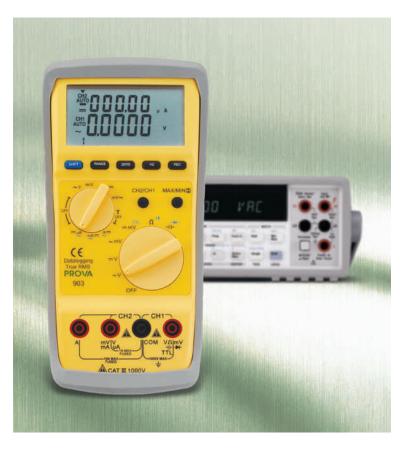

### **Model: T-901**

This heavy duty true RMS multimeter Has 2 displays 5 digits with 2 separate inputs and controls. It Has a computer interface and is complete with software. 200 Khz bandwidth an 0.02% acuracy Has auto-power off to save battery life and will measure Volts, Amps, Ohms, Diode, Audible Continuity, Capacitance, with input overload protection to 1100 Volts DC /AC 60,000 Counts Optically isolated Computer interface. Cat III 1000V, 600 V Cat 4 10A AC / DC range.

#### **VOLTAGE:**

! Range 1000V(DC) and AC

! Resolution 0.1mV

! Overload Protection Dc and AC 1100V

! OHMS (Resistance)

! Range: 0.01 Ohm up to 40.000 Meg Ohms

! Overload Protection 600Vrms (Also for continuity & Diode, ADP)

#### ! CURRENT (AC/DC)

! Range: 0.01 Micro Amps up to 10.000 A

#### ! CAPACITANCE

Range: 0.00nF up to 600.0 Micro F

Duty Cycle and diode test

#### ! FREQUENCY (Hz)

! Range: 1 Hz up to 2,000 Khz

! Chanel 1 and Chanel 2 Operate independently. !Connect to a PC to data log and store readings.

!Comes complete with software, case, leads Battery, Instruction manual Etc