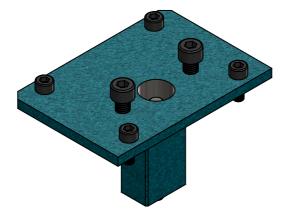

## 9501660 COOLANT PUMP UPGRADE KIT

| ITEM NO. | PART NUMBER | DESCRIPTION                 | QTY. |
|----------|-------------|-----------------------------|------|
| 1        | 9405450     | Coolant Pump                | 1    |
| 2        | 9324070     | Pump Mounting Plate         | 1    |
| 3        | 9304017     | Pin - Coolant Pump          | 1    |
| 4        | 8705060     | Socket Head Cap Screw M6x16 | 4    |
| 5        | 8705120     | Socket Head Cap Screw M8x20 | 2    |

## 9501690 PUMP UPGRADE KIT EXC.PUMP

| ITEM NO. | PART NUMBER | DESCRIPTION                 | QTY. |
|----------|-------------|-----------------------------|------|
| 1        | 9324070     | Pump Mounting Plate         | 1    |
| 2        | 9304017     | Pin - Coolant Pump          | 1    |
| 3        | 8705060     | Socket Head Cap Screw M6x16 | 4    |
| 4        | 8705120     | Socket Head Cap Screw M8x20 | 2    |