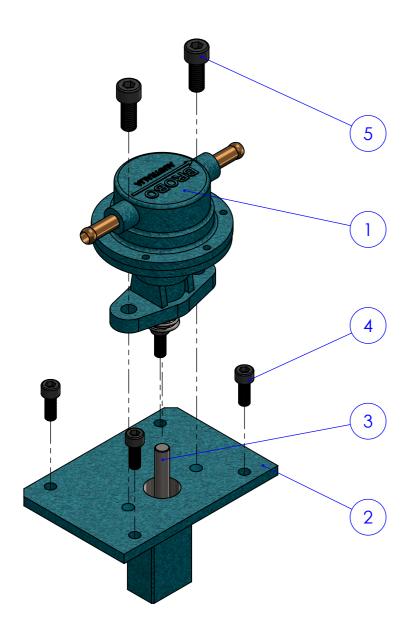

## 9501660 COOLANT PUMP UPGRADE KIT

| ITEM NO. | PART NUMBER | DESCRIPTION                 | QTY. |
|----------|-------------|-----------------------------|------|
| 1        | 9405450     | Coolant Pump                | 1    |
| 2        | 9324070     | Pump Mounting Plate         | 1    |
| 3        | 9304017     | Pin - Coolant Pump          | 1    |
| 4        | 8705060     | Socket Head Cap Screw M6x16 | 4    |
| 5        | 8705120     | Socket Head Cap Screw M8x20 | 2    |

## 9501690 PUMP UPGRADE KIT EXC.PUMP

| ITEM NO. | PART NUMBER | DESCRIPTION                 | QTY. |
|----------|-------------|-----------------------------|------|
| 1        | 9324070     | Pump Mounting Plate         | 1    |
| 2        | 9304017     | Pin - Coolant Pump          | 1    |
| 3        | 8705060     | Socket Head Cap Screw M6x16 | 4    |
| 4        | 8705120     | Socket Head Cap Screw M8x20 | 2    |