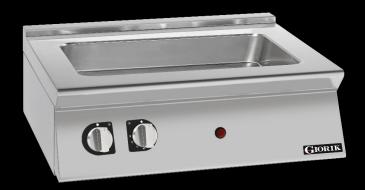

## **Product Information:**

- Class leading, European style, professional quality and reliability since 1963
- 900 series, electric  $2/1 + 2 \times 1/3$  GN Bain Marie (3.6kW)
- Silicone heating pad external to the tank provides uniform heating, superior hygiene and ease of cleaning
- Temperature regulation via thermostat (30°C 90°C)
- Indicator lights to monitor the correct operation of the appliance
- Manual water fill with tank sloped to solenoid valve operated drain
- Robust 304 grade stainless steel construction with rounded corners for improved cleaning
- 24-month warranty