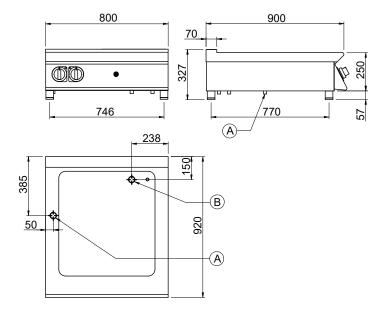

## **General Drawing:**

## **Specifications:**

 Model
 BM940TT

 W x D x H (mm)
 800 x 920 x 327

Weight 85kg

**Capacity** 1 x 2/1 + 2 x 1/3 150mm GN Pans

Packed Dimensions (mm)  $940 \times 960 \times 450$ 

Packed Weight 97kg

Electrical Connection 10 + N + E

## Legend:

A Electrical ConnectionB Drain Connection 1/2" BSP

Due to continuous product research and development, the information contained herein is subject to change without notice.

Revision: 01 - 11/01/2022 - A