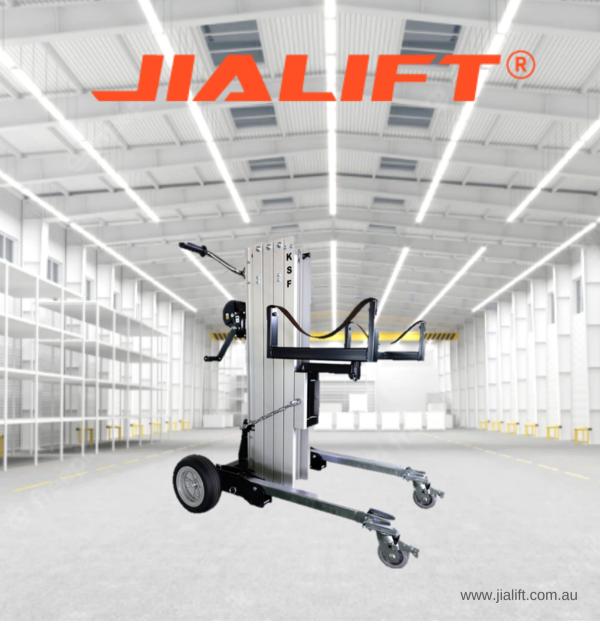

## BD2 Material Trolley Lifters

- 180kg Capacity
- Compact and easily transported
- Safe, reliable, sustainable and low maintenance

## **BD2 Material Trolley Lifters**

- BD2 is a multi-purpose material lifter with:
- A variety of accessories for increased ease of installation of air-conditioners, garage doors, retractable awnings, electric heaters and more!
- Easily transportable by one person due to its compact design.
- 90° swing to allow access in through slim walkways or doorways.
- 250mm rear wheels for a smooth ride over rough ground.
- Adjustable wheel base from 79.5 cm to 109 cm (BD2), 77cm to 106 cm (BD1), and locking castors for increased stability.