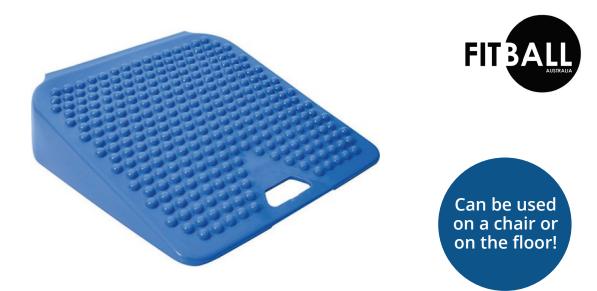

## **MOVIN'SIT SEATING WEDGE – VARIOUS SIZES**

The Movin'Sit Seating Wedge is an inflatable, dynamic cushion that activates intrinsic trunk muscles to support the spine.

## **KEY BENEFITS**

- Tips the pelvis slightly, helping the spine maintain its correct curve
- It is contoured to support the thighs and buttocks to maximise comfort and stability
- These inflatable wedge-shaped seating cushions are especially popular for more hyperactive children and young people in school where they are expected to stay sitting for a long time
- Helps improve posture and allow a certain amount of wiggling around without having to get off the chair

## Available in

- Adult size 36 x 36cm
- Junior Size 26 x 26cm

FB2129Movin'Sit Junior seating wedge 26 x 26cm BlueFB2132Movin'Sit - Seating Wedge Adult