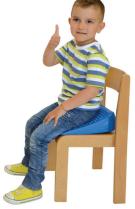

## **MOVIN'SIT SEATING WEDGE – VARIOUS SIZES**

The Movin'Sit Seating Wedge is an inflatable, dynamic cushion that activates intrinsic trunk muscles to support the spine.

## **KEY BENEFITS**

- Tips the pelvis slightly, helping the spine maintain its correct curve
- It is contoured to support the thighs and buttocks to maximise comfort and stability
- These inflatable wedge-shaped seating cushions are especially popular for more hyperactive children and young people in school where they are expected to stay sitting for a long time
- Helps improve posture and allow a certain amount of wiggling around without having to get off the chair

## Available in

- Adult size 36 x 36cm
- Junior Size 26 x 26cm

FB2129Movin'Sit Junior seating wedge 26 x 26cm BlueFB2132Movin'Sit - Seating Wedge Adult