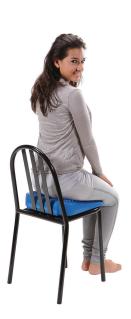

## **MOVIN'SIT SEATING WEDGE – VARIOUS SIZES**

The Movin'Sit Seating Wedge is an inflatable, dynamic cushion that activates intrinsic trunk muscles to support the spine.

## **KEY BENEFITS**

- Tips the pelvis slightly, helping the spine maintain its correct curve
- It is contoured to support the thighs and buttocks to maximise comfort and stability
- These inflatable wedge-shaped seating cushions are especially popular for more hyperactive children and young people in school where they are expected to stay sitting for a long time
- Helps improve posture and allow a certain amount of wiggling around without having to get off the chair

## Available in

- Adult size 36 x 36cm
- Junior Size 26 x 26cm

FB2129Movin'Sit Junior seating wedge 26 x 26cm BlueFB2132Movin'Sit - Seating Wedge Adult