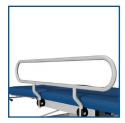

### **KEY BENEFITS**

- Large treatment area to support both therapist and patient
- Choice of electric or hydraulic height operation
- Retractable wheel system provides easy positioning of the treatment table
- Low patient transfer height of 42cm (17")
- · Clearance beneath frame for mobile hoist
- · Option of fitting fold-down side support rails and pads for additional patient security

#### **OPTIONAL ACCESSORIES**

Battery Back Up

Paper Roll Holder

Fold Down Side Support Rails

Large Castors