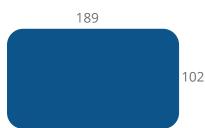

- Large treatment area to support both therapist and patient
- Choice of electric or hydraulic height operation
- Retractable wheel system provides easy positioning of the treatment table
- Low patient transfer height of 42cm (17")
- · Clearance beneath frame for mobile hoist
- · Option of fitting fold-down side support rails and pads for additional patient security



**German Manufactured Actuator Motors** 

- Lifetime frame guarantee
- 5 year parts guarantee
- 16 years average lifespan













**Plinth** Medical

#### **OPTIONAL ACCESSORIES**



Battery Back Up



Paper Roll Holder



Fold Down Side Support Rails



Large Castors



# Plinth Medical - 40MT Neurological Mat Couch

## **DIMENSIONS**

• Length: 189cm • Width: 102cm • Height: 42 - 91cm

## **UPHOLSTERY DIMENSIONS**



#### **OPERATIONAL PARAMETERS**



#### TECHNICAL STANDARDS

- IP Rating IPx4
- EEC Classification MDD93/42/EEC Annex IX Class 1
- Electrical Standard IEC601 Part 1 + 60601 P (EN)
- Vinyl Flame Retardant to CRIB 5 (BS 7176)
- Foam to BS 5852: Part 2: 1982, Ignition Source 5 [CRIB 5]
- CE Marked
- Externally audited to ISO9001

#### **UPHOLSTERY VINYL**

- Flame retardant to BS 5852 Ignition Source 5 CRIB 5 (BS 7176) Medium Hazard
- Independently tested to verify effectiveness at reducing the spread of MRSA, E.coli & other similar bacteria & fungi
- Rated at 500,000 Martindale rubs without damaging or marking the top layer, making it suitable for all high-traffic, heavy-duty areas
- · Phthalate free

#### **ITEM CODE**

MC2100 Plinth Medical 40MT Bobath Neuro Mat Table with Breath Hole, 1