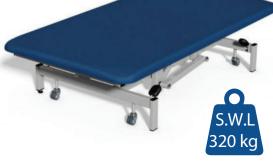

### **KEY BENEFITS**

- Large treatment area to support both therapist and patient
- Choice of electric or hydraulic height operation
- Retractable wheel system provides easy positioning of the treatment table
- Low patient transfer height of 42cm (17")
- · Clearance beneath frame for mobile hoist
- · Option of fitting fold-down side support rails and pads for additional patient security

## **DIMENSIONS**

• Length: 189cm • Width: 102cm • Height: 42 - 91cm