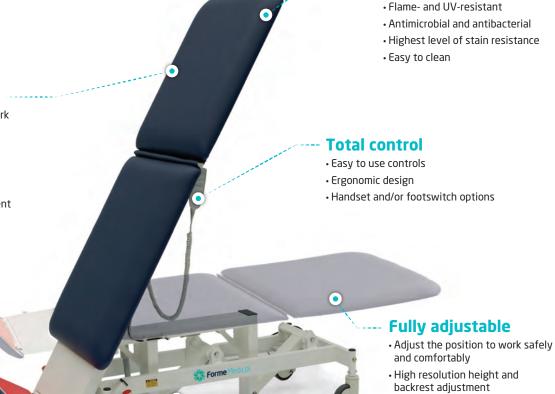

• Mechanically and load cycle tested

• 125mm individual locking castors

Support legs for extra safety

Safety

- Pedal activated central locking (option)
- Electric locking castors (option)
- Automatic battery backup during power outages (option)

## Configure

- · Select the accessories that suit your practice
- Cardio drop door section (option)
- Cardio cut out (option)

Performance electric actuators60 degrees forward tilt

**High-quality vinvl** 