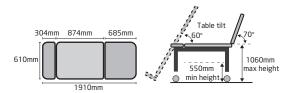

## **Specifications**

Safe working load: 200kg

Colours: •••••

WE CUSTOMISE Built to suit

## Configure

- · Select the accessories that suit your practice
- Cardio drop door section (option)
- Cardio cut out (option)

Performance electric actuators60 degrees forward tilt

**High-quality vinvl** 