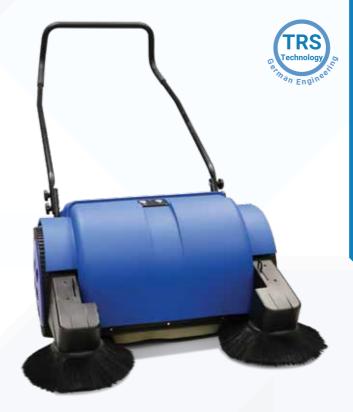

## Suresweep SM900

190437 - 90 cm battery sweeper

- Tandem Roller System (TRS) ensuring highly efficient collection of materials.
- All brushes are made of long lasting polyamide. This is very durable and will also revert back to its straight position if bent or stressed whilst being stored.
- High performance suction system for reduced dust discharge into your working environment.
- Smooth-running, making it great for use on carpets.
- Chain driven, ensuring no belt slippage, and minimal maintenance.
- Can get into very tight areas less broom sweeping required.
- Charger on board, this means sweeper can be charged anywhere from a standard power point.
- Main structure is made of impact resistant polyethylene for extending life.

- Access to the working parts is extremely easy making maintenance a breeze.
- Very maneuverable and silent making this sweeper exceptionally user-friendly.
- Engineered and manufactured in Germany.