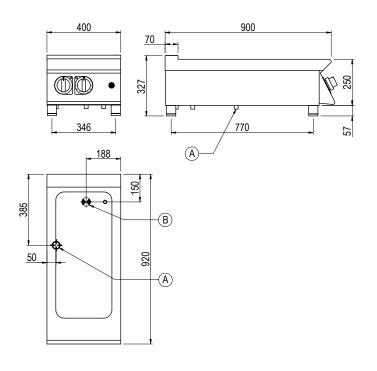

## **General Drawing:**

## **Specifications:**

 Model
 BM920TT

 W x D x H (mm)
 400 x 920 x 327

Weight 40kg

 $\textbf{Capacity} \hspace{1.5cm} 1 \times 1/1 + 1/3 \ 150 \text{mm GN Pans}$ 

Packed Dimensions (mm)  $490 \times 960 \times 450$ 

## Legend:

A Electrical ConnectionB Drain Connection 1/2" BSP

Due to continuous product research and development, the information contained herein is subject to change without notice.

Revision: 01 - 11/01/2022 - A