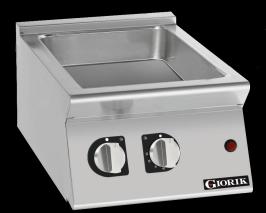

## **Product Information:**

- Class leading, European style, professional quality and reliability since 1963
- 900 series, electric 1/1 + 1/3 GN Bain Marie (1.8kW)
- Silicone heating pad external to the tank provides uniform heating, superior hygiene and ease of cleaning
- Temperature regulation via thermostat (30°C 90°C)
- Indicator lights to monitor the correct operation of the appliance
- Manual water fill with tank sloped to solenoid valve operated drain
- Robust 304 grade stainless steel construction with rounded corners for improved cleaning
- 24-month warranty

## **Specifications:**

 Model
 BM920TT

 W x D x H (mm)
 400 x 920 x 327

Weight 40kg

 $\textbf{Capacity} \hspace{1.5cm} 1 \times 1/1 + 1/3 \ 150 \text{mm GN Pans}$ 

Packed Dimensions (mm)  $490 \times 960 \times 450$ 