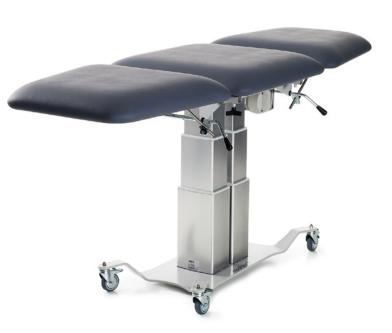

## **Universal Examination Table**

Suitable for a wide range of specialties including general practice, natural therapies, massage, beauty treatments or any multi-function practice.

Every practice should have at least one heavy duty table allowing the

safe lift of heavy patients reducing fatigue and back strain on the practitioner. This three section couch can safely lift up to 350kg. Designed to help with patient examination and procedures where space is an issue. Each end section can be manually raised +80° and lowered -50° for left and right patient examination and procedures. The column lift eliminates total pinch and crush points so nothing can get trapped under the table.

#### **FEATURES**

Electric height adjustment with hand switch

Column lift eliminating crush points

Independently lockable castors

Durable powder coated rust resistant frame

High quality anti-microbial vinyl & CFC free foam