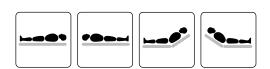

safe lift of heavy patients reducing fatigue and back strain on the practitioner. This three section couch can safely lift up to 350kg. Designed to help with patient examination and procedures where space is an issue. Each end section can be manually raised +80° and lowered -50° for left and right patient examination and procedures. The column lift eliminates total pinch and crush points so nothing can get trapped under the table.