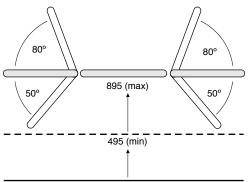

safe lift of heavy patients reducing fatigue and back strain on the practitioner. This three section couch can safely lift up to 350kg. Designed to help with patient examination and procedures where space is an issue. Each end section can be manually raised +80° and lowered -50° for left and right patient examination and procedures. The column lift eliminates total pinch and crush points so nothing can get trapped under the table.

| SPECIFICATIONS    |                                                       |
|-------------------|-------------------------------------------------------|
| WIDTH             | 710mm                                                 |
| LENGTH            | 1930mm                                                |
| FOAM              | 75mm Comfort Foam                                     |
| VINYL             | PVC (tested to AS1530.3)                              |
| HEIGHT RANGE      | 495mm to 895mm                                        |
| HEIGHT SPEED      | Full height within 25 seconds                         |
| CONTROLLER        | Hand Switch                                           |
| BASE              | EVO Column Base with lockable castors                 |
| LIFT CAPACITY     | 350kg (moving)                                        |
| SAFE WORKING LOAD | 400kg (stationary)                                    |
| WARRANTY          | 5 year Electrical<br>Lifetime Structural (parts only) |