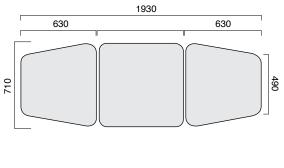

| SPECIFICATIONS    |                                                       |
|-------------------|-------------------------------------------------------|
| WIDTH             | 710mm                                                 |
| LENGTH            | 1930mm                                                |
| FOAM              | 75mm Comfort Foam                                     |
| VINYL             | PVC (tested to AS1530.3)                              |
| HEIGHT RANGE      | 495mm to 895mm                                        |
| HEIGHT SPEED      | Full height within 25 seconds                         |
| CONTROLLER        | Hand Switch                                           |
| BASE              | EVO Column Base with lockable castors                 |
| LIFT CAPACITY     | 350kg (moving)                                        |
| SAFE WORKING LOAD | 400kg (stationary)                                    |
| WARRANTY          | 5 year Electrical<br>Lifetime Structural (parts only) |