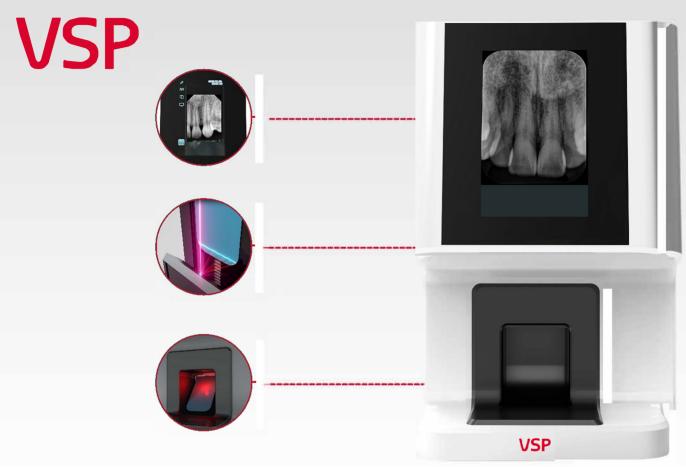

## EXPAND YOUR DIGITAL WORKFIOW

LIGHT, COMPACT AND USER-FRIENDLY SCANNER

SUPPORT STAND-ALONE MODE WITH BUILT-IN MEMORY

PROVIDE EASY INTERFACE WITH A 4-INCH TOUCH SCREEN

IMAGES CAN BE SENT TO A DESIGNATED PC ON THE NETWORK LIST

**IMAGE PREVIEW ON A 4-INCH TOUCH SCREEN** 

IMAGES ARE SAVED ON A BUILT-IN MEMORY CARD UP TO 500 IMAGES

**SLEEP MODE SUPPORT FOR POWER SAVING** 

EASY TO INSTALL AND USE (NETWORK SET UP AUTOMATICALLY)

**SUPPORT OF MULTI-USER PRACTICES** 

HIGH DURABILITY MINIMIZES
AFTER-SALES SERVICE OCCURRENCES

A SMALL, LIGHT AND COMPACTLY

**DESIGNED SCANNER** 

Vatech VSP is small and light so it can be set up in a small-sized dental clinic efficiently.

As a high-end device, Vatech VSP, has a 4-inch LCD touch screen which provides the largest image preview. The touchscreen offers quick and easy access to features.

Moreover, the ethernet cable enables rapid image transfer from scanner to pc. We developed Vatech VSP as a simple, fast, and easy way to diagnose a patient on chairside.