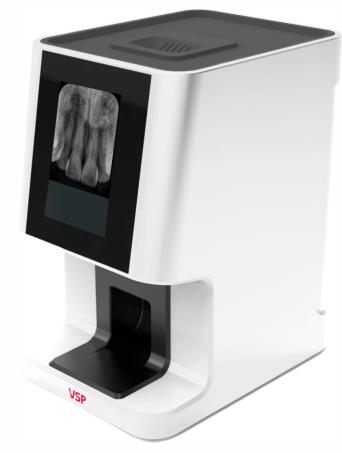

HIGH DURABILITY MINIMIZES
AFTER-SALES SERVICE OCCURRENCES

A SMALL, LIGHT AND COMPACTLY

**DESIGNED SCANNER** 

Vatech VSP is small and light so it can be set up in a small-sized dental clinic efficiently.

As a high-end device, Vatech VSP, has a 4-inch LCD touch screen which provides the largest image preview. The touchscreen offers quick and easy access to features.

Moreover, the ethernet cable enables rapid image transfer from scanner to pc. We developed Vatech VSP as a simple, fast, and easy way to diagnose a patient on chairside.