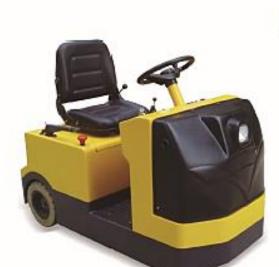

## TUGS & TOW TRACTORS: Electric Tow Tractor

## **Electric Tow Tractor**

- MOS Control
- A Strong Towing Capacity
- ▲ Comfortable Operation

| Characteristics     | 1.0 | Article No.                           |            | QDF30                     |
|---------------------|-----|---------------------------------------|------------|---------------------------|
|                     | 1.2 | Opration                              |            | Seat                      |
|                     | 1.3 | Load capacity                         | kg (lbs)   | 3000/4000/5000            |
|                     | 1.4 | Power unit                            |            | Battery                   |
|                     | 1.5 | Rated traction force                  | N          | 820                       |
|                     | 1.6 | Wheel-base                            | mm (inch)  | 1130 (44.5)               |
| 5                   | 2.1 | Services weight(with battery)         | kg (lbs)   | 770 (1700)                |
| Weight              | 2.2 | Axle load, front/rear                 | kg (lbs)   | 244/526 (540/1160)        |
| 300                 | 3.1 | Tyres, front/rear                     |            | Solid rubber              |
| and a man and a man | 3.2 | Tyre size, front                      | mm (inch)  | Ø267×76×165 (Ø10.5×3×6.5) |
|                     | 3.3 | Tyre size, rear                       | mm (inch)  | Ø330×114×203(Ø13×4.5×8)   |
| ,                   | 3.4 | Wheel number front/rear(X=driven)     |            | 2/2X                      |
|                     | 3.5 | Track width, front                    | mm (inch)  | 138 (5.4)                 |
|                     | 2.6 | Track width, mar                      | mm (inch)  | 705 (27.8)                |
|                     | 4.1 | Height of seat (stand-on platform)    | mm (inch)  | 750 (29.5)                |
| Dimentions          | 4.2 | Towing bracket middle height          | mm (inch)  | 240 (9.5)                 |
|                     | 4.3 | Platform height                       | mm (inch)  | 660 (26)                  |
|                     | 4.4 | Rear overhang                         | mm (inch)  | 360 (14.2)                |
|                     | 4.5 | Overall length                        | mm (inch)  | 1690 (66.5)               |
| i                   | 4.6 | Overall width                         | mm (inch)  | 820 (32.3)                |
|                     | 4.7 | Ground clearance, centre of wheelbase | mm (inch)  | 80 (3.1)                  |
|                     | 4.8 | Turning radius                        | mm (inch)  | 1430 (56.3)               |
|                     | 5.1 | Drive motor, 60 minute rating         | kw (hp)    | 2.5 (3.4)                 |
| Drive               | 5.2 | Battery voltage/rated capacity (5 h)  | Ah/V       | 300/24                    |
|                     | 5.3 | Battery weight (±5%)                  | kg (lbs)   | 256 (560)                 |
|                     | 6.1 | Type of drive control                 |            | Electronic, MOSFET        |
| Others              | 6.2 | Noise level at operator's ear         | dB(A)      | 66                        |
|                     | 6.3 | Travel speed, with/without load       | km/h (mph) | 6/7.2 (3.7/4.5)           |
|                     | 6.4 | Service brake                         |            | Mechanism drum            |