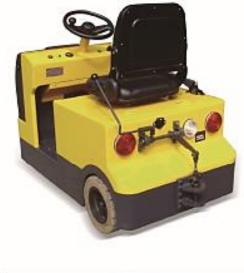

## TUGS & TOW TRACTORS: Electric Tow Tractor

## **Electric Tow Tractor**

- MOS Control
- A Strong Towing Capacity
- ▲ Comfortable Operation

| Characteristics     | 1.0 | Article No.                           |            | QDF30                     |
|---------------------|-----|---------------------------------------|------------|---------------------------|
|                     | 1.2 | Opration                              |            | Seat                      |
|                     | 1.3 | Load capacity                         | kg (lbs)   | 3000/4000/5000            |
|                     | 1.4 | Power unit                            |            | Battery                   |
|                     | 1.5 | Rated traction force                  | N          | 820                       |
|                     | 1.6 | Wheel-base                            | mm (inch)  | 1130 (44.5)               |
| 5                   | 2.1 | Services weight(with battery)         | kg (lbs)   | 770 (1700)                |
| Weight              | 2.2 | Axle load, front/rear                 | kg (lbs)   | 244/526 (540/1160)        |
| 300                 | 3.1 | Tyres, front/rear                     |            | Solid rubber              |
| and a man and a man | 3.2 | Tyre size, front                      | mm (inch)  | Ø267×76×165 (Ø10.5×3×6.5) |
|                     | 3.3 | Tyre size, rear                       | mm (inch)  | Ø330×114×203(Ø13×4.5×8)   |
| ,                   | 3.4 | Wheel number front/rear(X=driven)     |            | 2/2X                      |
|                     | 3.5 | Track width, front                    | mm (inch)  | 138 (5.4)                 |
|                     | 2.6 | Track width, mar                      | mm (inch)  | 705 (27.8)                |
|                     | 4.1 | Height of seat (stand-on platform)    | mm (inch)  | 750 (29.5)                |
| Dimentions          | 4.2 | Towing bracket middle height          | mm (inch)  | 240 (9.5)                 |
|                     | 4.3 | Platform height                       | mm (inch)  | 660 (26)                  |
|                     | 4.4 | Rear overhang                         | mm (inch)  | 360 (14.2)                |
|                     | 4.5 | Overall length                        | mm (inch)  | 1690 (66.5)               |
| i                   | 4.6 | Overall width                         | mm (inch)  | 820 (32.3)                |
|                     | 4.7 | Ground clearance, centre of wheelbase | mm (inch)  | 80 (3.1)                  |
|                     | 4.8 | Turning radius                        | mm (inch)  | 1430 (56.3)               |
|                     | 5.1 | Drive motor, 60 minute rating         | kw (hp)    | 2.5 (3.4)                 |
| Drive               | 5.2 | Battery voltage/rated capacity (5 h)  | Ah/V       | 300/24                    |
|                     | 5.3 | Battery weight (±5%)                  | kg (lbs)   | 256 (560)                 |
|                     | 6.1 | Type of drive control                 |            | Electronic, MOSFET        |
| Others              | 6.2 | Noise level at operator's ear         | dB(A)      | 66                        |
|                     | 6.3 | Travel speed, with/without load       | km/h (mph) | 6/7.2 (3.7/4.5)           |
|                     | 6.4 | Service brake                         |            | Mechanism drum            |