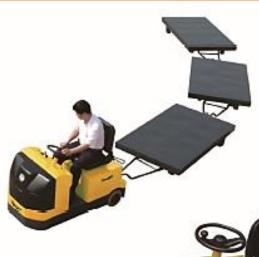

## TUGS & TOW TRACTORS: Electric Tow Tractor

## **Electric Tow Tractor**

- MOS Control
- A Strong Towing Capacity
- ▲ Comfortable Operation

| Characteristics     | 1.0 | Article No.                           |            | QDF30                     |
|---------------------|-----|---------------------------------------|------------|---------------------------|
|                     | 1.2 | Opration                              |            | Seat                      |
|                     | 1.3 | Load capacity                         | kg (lbs)   | 3000/4000/5000            |
|                     | 1.4 | Power unit                            |            | Battery                   |
|                     | 1.5 | Rated traction force                  | N          | 820                       |
|                     | 1.6 | Wheel-base                            | mm (inch)  | 1130 (44.5)               |
| 5                   | 2.1 | Services weight(with battery)         | kg (lbs)   | 770 (1700)                |
| Weight              | 2.2 | Axle load, front/rear                 | kg (lbs)   | 244/526 (540/1160)        |
| 300                 | 3.1 | Tyres, front/rear                     |            | Solid rubber              |
| and a man and a man | 3.2 | Tyre size, front                      | mm (inch)  | Ø267×76×165 (Ø10.5×3×6.5) |
|                     | 3.3 | Tyre size, rear                       | mm (inch)  | Ø330×114×203(Ø13×4.5×8)   |
| ,                   | 3.4 | Wheel number front/rear(X=driven)     |            | 2/2X                      |
|                     | 3.5 | Track width, front                    | mm (inch)  | 138 (5.4)                 |
|                     | 2.6 | Track width, mar                      | mm (inch)  | 705 (27.8)                |
|                     | 4.1 | Height of seat (stand-on platform)    | mm (inch)  | 750 (29.5)                |
| Dimentions          | 4.2 | Towing bracket middle height          | mm (inch)  | 240 (9.5)                 |
|                     | 4.3 | Platform height                       | mm (inch)  | 660 (26)                  |
|                     | 4.4 | Rear overhang                         | mm (inch)  | 360 (14.2)                |
|                     | 4.5 | Overall length                        | mm (inch)  | 1690 (66.5)               |
| i                   | 4.6 | Overall width                         | mm (inch)  | 820 (32.3)                |
|                     | 4.7 | Ground clearance, centre of wheelbase | mm (inch)  | 80 (3.1)                  |
|                     | 4.8 | Turning radius                        | mm (inch)  | 1430 (56.3)               |
|                     | 5.1 | Drive motor, 60 minute rating         | kw (hp)    | 2.5 (3.4)                 |
| Drive               | 5.2 | Battery voltage/rated capacity (5 h)  | Ah/V       | 300/24                    |
|                     | 5.3 | Battery weight (±5%)                  | kg (lbs)   | 256 (560)                 |
|                     | 6.1 | Type of drive control                 |            | Electronic, MOSFET        |
| Others              | 6.2 | Noise level at operator's ear         | dB(A)      | 66                        |
|                     | 6.3 | Travel speed, with/without load       | km/h (mph) | 6/7.2 (3.7/4.5)           |
|                     | 6.4 | Service brake                         |            | Mechanism drum            |