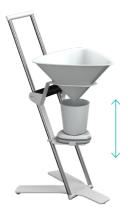

## MMT DANFLOWS ARE COMPATIBLE WITH A WIDE RANGE OF ACCESSORIES

Three different types of the stand designed to fit underneath the commode chair for seated voiding.

Portable version with a folding stand

Uroflowmetry stand is easy to open/lock and adjust the height.