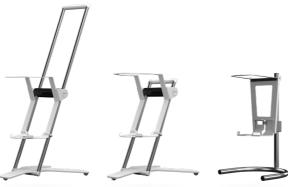

## MMT DANFLOWS ARE COMPATIBLE WITH A WIDE RANGE OF ACCESSORIES

Three different types of the stand designed to fit underneath the commode chair for seated voiding.

Portable version with a folding stand

Uroflowmetry stand is easy to open/lock and adjust the height.