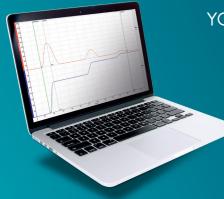

# GET INTO THE FLOW WITH MMT URODYNAMICS

UROFLOWMETRY DEVICE CONNECTED

OR WIRELESSLY.

multiple types of nomograms.

TO A COMPUTER OR NOTEBOOK VIA CABLE

Advanced SW functionality includes automatic/manual

uroflowmetry, patient database, real time flow curves,

### YOUR CHOICE ON REPORTING AND ARCHIVING **UROFLOWMETRY EXAMINATIONS**

SMALL COMPACT THERMAL PRINTER CONNECTED WITH THE FLOW METER VIA CABLE OR WIRELESSLY. Automatic data storage onto an inbuilt SD card. SD memory card can be easily removed and inserted into your computer for subsequent storage or processing records if desired.