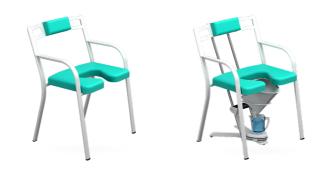

## MMT DANFLOWS ARE COMPATIBLE WITH A WIDE RANGE OF ACCESSORIES

Three different types of the stand designed to fit underneath the commode chair for seated voiding.

Portable version with a folding stand

Uroflowmetry stand is easy to open/lock and adjust the height.

Lightweight and easy to clean commode chair also suitable for videourodynamic procedure.