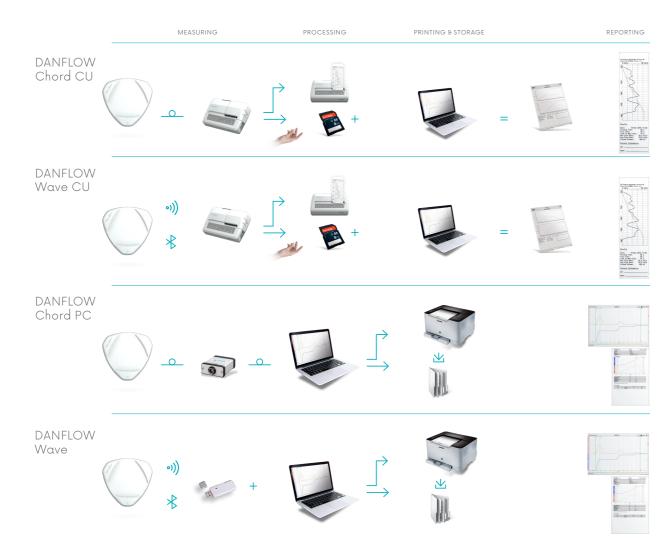

# GET INTO THE FLOW WITH MMT URODYNAMICS

UROFLOWMETRY DEVICE CONNECTED

OR WIRELESSLY.

multiple types of nomograms.

TO A COMPUTER OR NOTEBOOK VIA CABLE

Advanced SW functionality includes automatic/manual

uroflowmetry, patient database, real time flow curves,

### YOUR CHOICE ON REPORTING AND ARCHIVING **UROFLOWMETRY EXAMINATIONS**

SMALL COMPACT THERMAL PRINTER CONNECTED WITH THE FLOW METER VIA CABLE OR WIRELESSLY. Automatic data storage onto an inbuilt SD card. SD memory card can be easily removed and inserted into your computer for subsequent storage or processing records if desired.

### WITH THE DANFLOW RANGE OF URINE FLOW METERS, MMT HAVE MADE UROFLOWMETRY SIMPLE AGAIN!

mmt

FLOW METERS WITH EITHER WIRED OR WIRELESS WEIGHT CELL TRANSDUCER **TECHNOLOGY TO CREATE CLASSIC** UROFLOWMETRY RECORDINGS/ANALYSIS

Cable connection

þ

METHO TO I

 $\mathbf{X}$ 

Unique technology at 915 MHz

Massively improved range between flow rate and printer unit or PC

Wireless technology Bluetooth

#### **BASIC FEATURES OF FLOW METERS** DANFLOW

|                        | Basic features                    | DANFLOW<br>Chord CU | DANFLOW<br>Wave CU | DANFLOW<br>Chord PC | DANFLOW<br>Wave |
|------------------------|-----------------------------------|---------------------|--------------------|---------------------|-----------------|
| EASY<br>TO OPERATE     | Nomograms                         | _                   | _                  | •                   | •               |
|                        | Real time curves                  | _                   | _                  | •                   | •               |
| EASY<br>TO INSTALL     | Automatic / manual mode           | •                   | •                  | •                   | •               |
|                        | Patients' database                | _                   | _                  | •                   | •               |
| S CONFORM<br>STANDARDS | Post-processing                   | _                   | _                  | •                   | •               |
|                        | PDF protocol                      | •                   | •                  | •                   | •               |
|                        | Customised protocols              | _                   | -                  | •                   | •               |
|                        | Language versions                 | •                   | •                  | •                   | •               |
|                        | Online remote service support     | _                   | _                  | •                   | •               |
|                        | Dicom                             | _                   | _                  | •                   | •               |
|                        | HL7                               | -                   | _                  | ٠                   | •               |
|                        | Wired connection                  | •                   | _                  | •                   | _               |
|                        | Wireless connection – 915 MHz     | _                   | •                  | _                   | •               |
|                        | Wireless connection - Bluetooth   | _                   | •                  | _                   | •               |
|                        | Thermoprinter                     | •                   | •                  | _                   | _               |
|                        | UFM stand – standard              | •                   | •                  | •                   | •               |
|                        | UFM stand – small                 | •                   | •                  | •                   | •               |
|                        | UFM stand - portable              | •                   | •                  | ٠                   | •               |
|                        | Commode chair                     | •                   | •                  | ٠                   | •               |
|                        | Reusable / disposable accessories | •                   | •                  | •                   | •               |