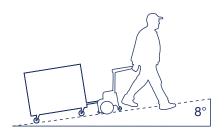

## **Features**

| Tow capacity          | 2000 kg (on flat ground, or with reduced towing capacity on ramps up to 8 degrees).                                                                                                              |
|-----------------------|--------------------------------------------------------------------------------------------------------------------------------------------------------------------------------------------------|
| Max. speed            | Up to 5 km/hour                                                                                                                                                                                  |
| Speed mode            | Three speed control with forward, reverse and emergency stop.                                                                                                                                    |
| Usability             | <ul> <li>Turret with turret lock for easy reversing.</li> <li>Easy to use with quiet, smooth operation.</li> <li>Battery operated and rechargeable.</li> <li>Quiet, smooth operation.</li> </ul> |
| Hitching              | Fitted with an auto-latching hitch.  A wide variety of hitches are also available for easy attachment to trolleys.                                                                               |
| Dimensions<br>(L/W/H) | 1480/610/852 mm (handle down)                                                                                                                                                                    |
| Battery               | Two 12V-42Ah rechargeable batteries with 24V smart charger.                                                                                                                                      |