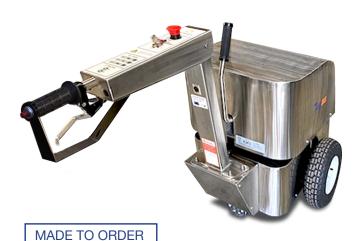

## Tug Axis 2T stainless steel tug

Electrodrive's specialised stainless steel
Tug Axis 2T enables a single operator to

safely move loads weighing up to 2,000 kg.

Made to order, this tug is not only tough and durable but also corrosion resistant. Its stainless steel body and hitch ensures longevity while maintaining hygiene in applications with sanitary requirements.

Its ergonomic tiller handle positions the operator in front of the load. This provides maximum forward visibility, while reducing the risk of collisions with staff, objects or walls/doorways.

## **Features**

| Tow capacity          | 2000 kg (on flat ground, or with reduced towing capacity on ramps up to 8 degrees).                                                                                                              |
|-----------------------|--------------------------------------------------------------------------------------------------------------------------------------------------------------------------------------------------|
| Max. speed            | Up to 5 km/hour                                                                                                                                                                                  |
| Speed mode            | Three speed control with forward, reverse and emergency stop.                                                                                                                                    |
| Usability             | <ul> <li>Turret with turret lock for easy reversing.</li> <li>Easy to use with quiet, smooth operation.</li> <li>Battery operated and rechargeable.</li> <li>Quiet, smooth operation.</li> </ul> |
| Hitching              | Fitted with an auto-latching hitch.  A wide variety of hitches are also available for easy attachment to trolleys.                                                                               |
| Dimensions<br>(L/W/H) | 1480/610/852 mm (handle down)                                                                                                                                                                    |
| Battery               | Two 12V-42Ah rechargeable batteries with 24V smart charger.                                                                                                                                      |

## Safety features

- Intuitive control with standard automatic safety brake, forward and reverse drive.
- Emergency stop and back-off safety buttons.

| DESCRIPTION                                                  | ORDER CODE |
|--------------------------------------------------------------|------------|
| Special order: Tug Axis 2T (includes an auto-latching hitch) | SIE0605    |