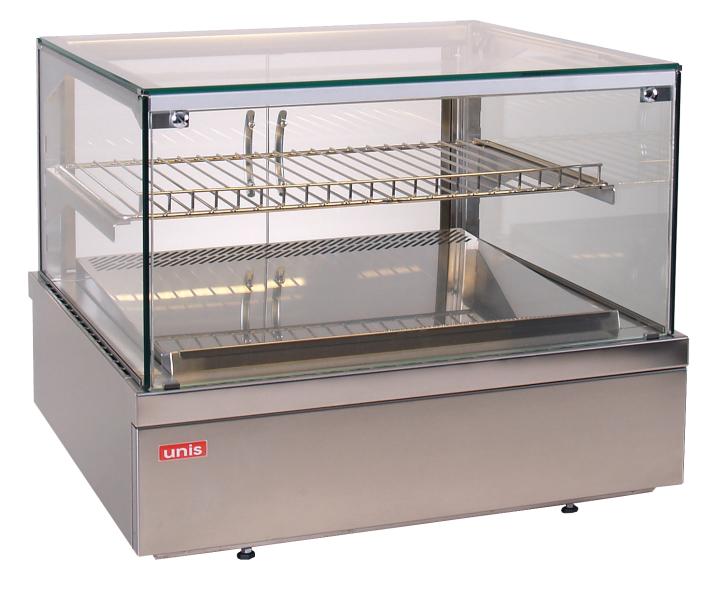

## Thaya Cold Display

The Thaya cold is a modern and flexible refrigerated food display solution. Thaya is fully enclosed and is available as a benchtop unit (Meaning you literally place on your bench, plug in and use) and is also able to be built into joinery for a sleek, modern look.

Features:

- Multi-tier design displays more food with less counter space
- Drop-in or benchtop installation
- Quality stainless steel construction
- LED lighting
- Removable shelves for flexibility of display and easy cleaning
- Forced ventilation and cooling .
- . Automatic defrosting and evaporation
- Available in four sizes
- Available in matching heated units for a complete line-up solution
- Single glazed cabinet rated to 25°C ambient, 60% relative humidity

Thaya Cold GN2

- Adjustable feet
- Removable front panel allows unit to drop into bench top for seamless look

| Model               | Dimensions<br>W x D X H (mm) | Power Supply<br>Required | Power Input (W) | Lighting | Temperature | Weight |
|---------------------|------------------------------|--------------------------|-----------------|----------|-------------|--------|
| Thaya Cold 600      | 600 x 718 x 587.5            | 240v, 10 Amp             | 270             | LED      | +2/+6 C     | 70kg   |
| Thaya Cold GN2      | 746 x 718 x 587.5            | 240v, 10 Amp             | 460             | LED      | +2/+6 C     | 95kg   |
| Thaya Cold GN2 High | 746 x 718 x 854              | 240v, 10 Amp             | 460             | LED      | +2/+6 C     | 113kg  |
| Thaya Cold GN3      | 1076 x 718 x 587.5           | 240v, 10 Amp             | 670             | LED      | +2/+6 C     | 132kg  |