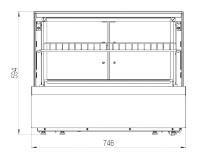

Thaya Cold GN2

- Adjustable feet
- Removable front panel allows unit to drop into bench top for seamless look

| Model               | Dimensions<br>W x D X H (mm) | Power Supply<br>Required | Power Input (W) | Lighting | Temperature | Weight |
|---------------------|------------------------------|--------------------------|-----------------|----------|-------------|--------|
| Thaya Cold 600      | 600 x 718 x 587.5            | 240v, 10 Amp             | 270             | LED      | +2/+6 C     | 70kg   |
| Thaya Cold GN2      | 746 x 718 x 587.5            | 240v, 10 Amp             | 460             | LED      | +2/+6 C     | 95kg   |
| Thaya Cold GN2 High | 746 x 718 x 854              | 240v, 10 Amp             | 460             | LED      | +2/+6 C     | 113kg  |
| Thaya Cold GN3      | 1076 x 718 x 587.5           | 240v, 10 Amp             | 670             | LED      | +2/+6 C     | 132kg  |

Specifications subject to change without notice.

Thaya Cold 600

Thaya Cold GN3

Vented from rear