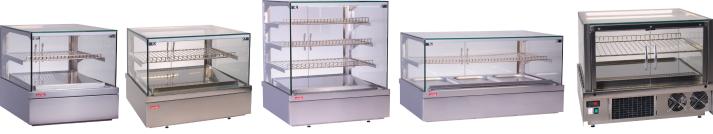

The Thaya refrigerated cabinet range comes in four sizes to suit almost any business and has a sleek modern design. Designed and manufactured in Europe from quality stainless steel you can be assured of its superior quality. Thaya is also available in matching heating models meaning you can compose a complete line-up of cabinets for your business.

Thaya Cold GN2

- Adjustable feet
- Removable front panel allows unit to drop into bench top for seamless look

| Model               | Dimensions<br>W x D X H (mm) | Power Supply<br>Required | Power Input (W) | Lighting | Temperature | Weight |
|---------------------|------------------------------|--------------------------|-----------------|----------|-------------|--------|
| Thaya Cold 600      | 600 x 718 x 587.5            | 240v, 10 Amp             | 270             | LED      | +2/+6 C     | 70kg   |
| Thaya Cold GN2      | 746 x 718 x 587.5            | 240v, 10 Amp             | 460             | LED      | +2/+6 C     | 95kg   |
| Thaya Cold GN2 High | 746 x 718 x 854              | 240v, 10 Amp             | 460             | LED      | +2/+6 C     | 113kg  |
| Thaya Cold GN3      | 1076 x 718 x 587.5           | 240v, 10 Amp             | 670             | LED      | +2/+6 C     | 132kg  |