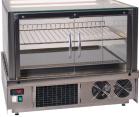

## Thaya Cold Display

The Thaya cold is a modern and flexible refrigerated food display solution. Thaya is fully enclosed and is available as a benchtop unit (Meaning you literally place on your bench, plug in and use) and is also able to be built into joinery for a sleek, modern look.

The Thaya refrigerated cabinet range comes in four sizes to suit almost any business and has a sleek modern design. Designed and manufactured in Europe from quality stainless steel you can be assured of its superior quality. Thaya is also available in matching heating models meaning you can compose a complete line-up of cabinets for your business.

Features:

- Multi-tier design displays more food with less counter space
- Drop-in or benchtop installation
- Quality stainless steel construction
- LED lighting
- Removable shelves for flexibility of display and easy cleaning
- Forced ventilation and cooling .
- . Automatic defrosting and evaporation
- Available in four sizes
- Available in matching heated units for a complete line-up solution
- Single glazed cabinet rated to 25°C ambient, 60% relative humidity