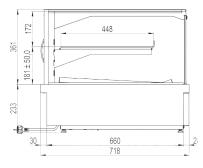

Thaya Cold GN2

- Adjustable feet
- Removable front panel allows unit to drop into bench top for seamless look

| Model               | Dimensions<br>W x D X H (mm) | Power Supply<br>Required | Power Input (W) | Lighting | Temperature | Weight |
|---------------------|------------------------------|--------------------------|-----------------|----------|-------------|--------|
| Thaya Cold 600      | 600 x 718 x 587.5            | 240v, 10 Amp             | 270             | LED      | +2/+6 C     | 70kg   |
| Thaya Cold GN2      | 746 x 718 x 587.5            | 240v, 10 Amp             | 460             | LED      | +2/+6 C     | 95kg   |
| Thaya Cold GN2 High | 746 x 718 x 854              | 240v, 10 Amp             | 460             | LED      | +2/+6 C     | 113kg  |
| Thaya Cold GN3      | 1076 x 718 x 587.5           | 240v, 10 Amp             | 670             | LED      | +2/+6 C     | 132kg  |

Specifications subject to change without notice.

Thaya Cold 600

Thaya Cold GN3

Vented from rear