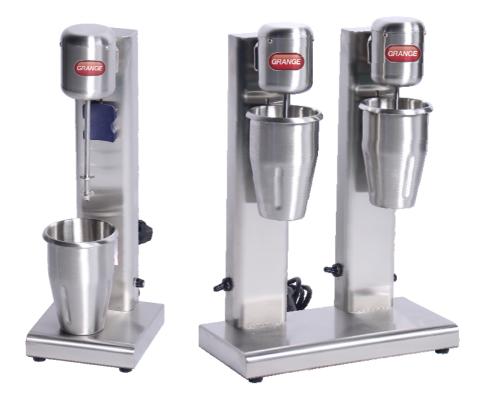

## Grange Mosman Milkshake Maker Australia's fastest entry level Milkshake Machine

The Mosman Milkshake machines are made from solid commercial grade stainless steel. Low speed is perfect for light fluffy shakes and high speed for ice cream rich thick shakes.

- •Stainless steel construction
- •Powerful 180w motors
- •12,500rpm
- Dual speed motor
- •Safety micro switch cut out
- •Hands free operation
- •Supplied with 1Lt stainless cup

Independently risk assessed to ensure compliance with Australian Standards

**Dual Speed** 

Safety microswitch

Hands free

2 Year Conditional Warranty

| Specifications |                                              |              |          |
|----------------|----------------------------------------------|--------------|----------|
| Dim mr         | <b>n</b> (LxDxH) 190 (230) x 160 (230) x 530 | Jug Capacity | 1Lt      |
| Power          | 230V 50Hz                                    | Speed RPM    | 12,500   |
| Motor          | 180 W                                        | Net Weight   | 4 or 7Kg |