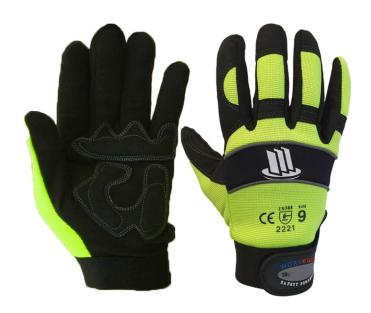

## **APPLICATION & FEATURES**

Applications •Automotive •Carpentry •Construction •General handling •Power and hand tool use

Shipping

Features Hi-vis lime with breatheable spandex back

Elasticised cuff with Velcro closure and name tag

Padded palm minimises vibration induced stress to wrist and arms Anti-slip palm for safe power tool use in dry, wet and oily conditions

## PRODUCT INFORMATION

**Product Code AVLh** 

Material Synthetic leather

Color Black & Yellow-Green

Design Powder-Free, Latex-Free

Storage Keep out of direct sunlight; store in cool and dry place

Packaging 60 gloves per carton