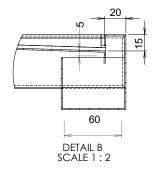

## **HBMWP**

MODEL HBMWP Waste Detail (B)

MODEL HBMWP Section A-A Detail

When specifying this product please include:

· Product Name and Code

- Custom Lengths
- Single Wash Plane Basins available (see Product HBMP)