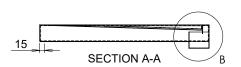

## **HBMWP**

MODEL HBMWP Waste Detail (B)

MODEL HBMWP Section A-A Detail

When specifying this product please include:

· Product Name and Code

- Custom Lengths
- Single Wash Plane Basins available (see Product HBMP)