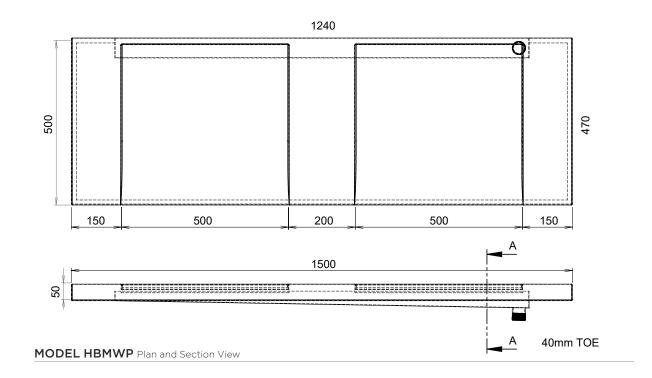

BRITEX Stainless Steel Multi Wash Plane Basin - XXXX L x 497 W x 47 D O/A - Product Code HBMWP

\*RED TEXT may denote a variable where one option only is to be selected, a nominal dimension that needs to be specified, or an optional feature that can be removed if not required. Please refer to the back of this page for additional specification details and options.

## **HBMWP**

MODEL HBMWP Waste Detail (B)

MODEL HBMWP Section A-A Detail

When specifying this product please include:

· Product Name and Code

- Custom Lengths
- Single Wash Plane Basins available (see Product HBMP)