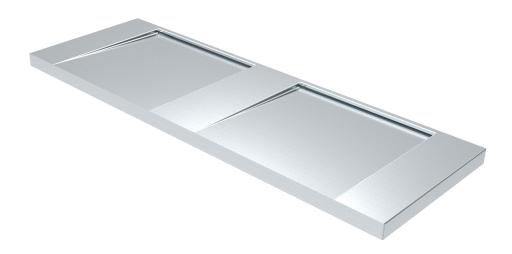

## **MULTI WASH PLANE BASIN**

- · Modern linear profile
- Fully hand made, seamless design
- Grade 304 Satin Stainless finish
- 1.2mm Stainless Steel
- 2, 3 or custom qty stations available
- Suited to wall mount tapware
- Minimalist style with vandal resistant durability
- Minimalist style no plug or washer required
- Suited to modern washrooms in hotels, night clubs and restaurants.

The BRITEX *Multi Wash Plane Basin* is a fully hand made linear style stainless steel wash basin. Manufactured from heavy gauge commercial grade stainless steel, the Multi Wash Plane Basin embraces a minimalist multi basin design requiring no visible plug or washer and only one plumbing connection. Available in a dual, triple stations or fabricated to custom lengths this unit is hard wearing and durable and is a perfect combination of timeless aesthetics and robust functionality. Optional wall mounted tapware available.

BRITEX Stainless Steel Multi Wash Plane Basin - XXXX L x 497 W x 47 D O/A - Product Code HBMWP

\*RED TEXT may denote a variable where one option only is to be selected, a nominal dimension that needs to be specified, or an optional feature that can be removed if not required. Please refer to the back of this page for additional specification details and options.