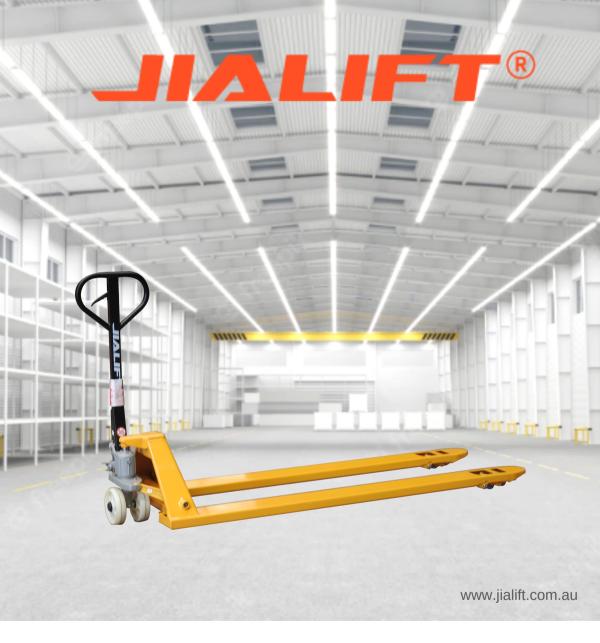

## AC685x1800 Extra Long Hand Pallet Truck

- 2000kg Capacity, fork width 685mm
- Easy to operate
- Safe, reliable, sustainable and low maintenance

## JIALIFT Extra long 1.8m Hand pallet truck (2T/685mm)

- This AC685x1800 extra long pallet truck is a high-quality pallet truck with a capacity of 2000kg.
- In Jialift Australia, all AC type equipment adopts the integrated casting process and the overall seal design.
- With the high-quality imported components for key parts, the pump can't leak even when the seal on the pressure cylinder breaks. All the piston rods are chrome plated, which makes them good enough for heat resistance and hardness.
- Unlike the scattered parts, the pump valve core with the overall design is convenient for maintenance. With the overload protection on the valve, the pump can't lift when overloaded.