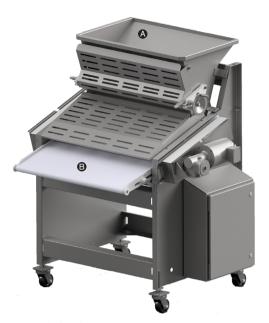

## Automated Product Separation Solution

The Product Distribution System (PDS) creates product separation in the downstream direction. Each roller on the PDS rotates faster than the previous, helping separation and eliminating product damage or surges. The PDS is custom built to a variety of line widths and heights ranging from 24 inches to 46 inches wide.

## Features & Benefits

- Built to specified line widths and heights
- Stainless steel construction with casters and USDA approved synthetic materials
- Increased throughput due to uniform flow
- Efficient sanitation and maintenance
- Electric drive with VFD
- Hopper is constructed of dimpled material

WEIGHING SYSTEMS

**Dimpled Hopper** 

JBT PROTEIN PROCESSING

BRINE PREPARATION | HOMOGENIZATION | INJECTION

SECONDARY

Takeaway Conveyor

| Technical Specifications – JBT CAT PRODUCT DISTRIBUTION SYSTEM (PDS) |                                                                        |
|----------------------------------------------------------------------|------------------------------------------------------------------------|
| APPLICATION(s):                                                      | Product separation for higher throughput and reduced styling efforts   |
| OVERALL UNIT DIMENSION(s):                                           | Variable Heights to meet Line<br>24" to 46" line Widths<br>Depth – 50" |
| BELT WIDTH(s):                                                       | 24-46"                                                                 |
| CONVEYOR SPEED:                                                      | 15-45 ft/min                                                           |
| UTILITIES:                                                           | 480V 3ph 60Hz                                                          |