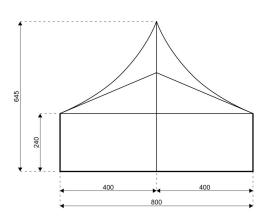

## **Specifications**

**Eave height:** 

2.40m

Span width:

8.00m

Peak height:

6.45m

Ridge height:

3.96m

**Bay distance:** 

4.00m

Roof pitch:

20° inner roof pitch

Longest component:

5.60m

Minimum length:

8.00m

Maximum length:

Multiple configurations possible

Max allowed wind speed:

102 km/h (0.50kN/m<sup>2</sup>)

Main profile size:

130/70/3mm (4-channel)

**Eave connection type:** 