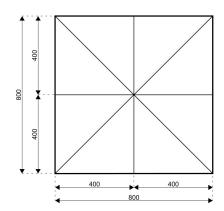

## **Specifications**

**Eave height:** 

2.40m

Span width:

8.00m

Peak height:

6.45m

Ridge height:

3.96m

**Bay distance:** 

4.00m

Roof pitch:

20° inner roof pitch

Longest component:

5.60m

Minimum length:

8.00m

Maximum length:

Multiple configurations possible

Max allowed wind speed:

102 km/h (0.50kN/m<sup>2</sup>)

Main profile size:

130/70/3mm (4-channel)

**Eave connection type:** 