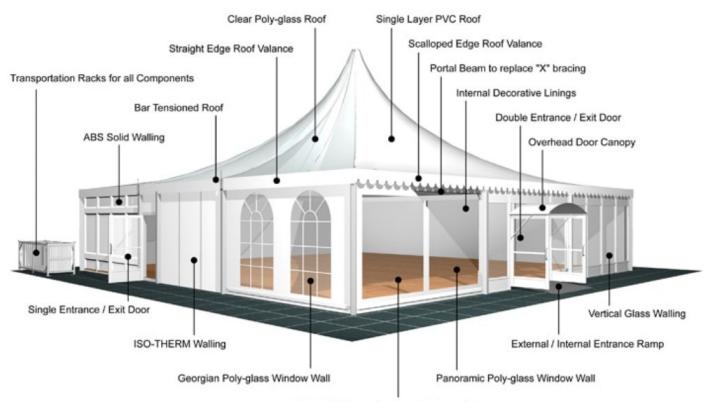

Internal Galvanised Steel Insert

**Aluminium type:** 

European - Hard Pressed Extruded Structural Aluminium

**Connecting components:** 

European - hot dipped, structural grade corrosive resistant galvanised steel

Roof covering type:

Premium grade, high gloss white, PVC coated polyester fabric - UV resistant and flame retardant according to: DIN 4102 B1, M2; BS 5438/7837; USA NFPA701.

Central America

Greece

## **Accessories**

Steel Sub-frame Flooring with Timber Boards, Aluminium Cassette Flooring with Ply Boards or Heavy Duty Floor System

Central America

Greece