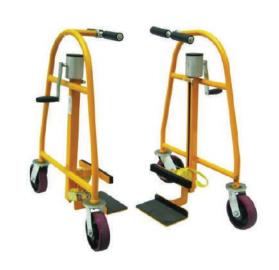

## **Furniture Moving Trolley Set 600kg Capacity**

Steer loads with this easy-to-use steering system, this trolley can even move loads sideways.

## **Features**

- Sold a one set of two only.
- Safety spindle winch with safety stop and built-in securing straps. Strap Length 5m.
- Operation: Position lifting plates underneath the item to be moved, adjust upper support rail and tension the straps, lift item on both side to equal height and move.
- · Powder Coated Finish.
- Lifting plates with non-slip coverings.
- Upper and lower support rails with protective coverings.
- Winch with crank handle and gear mechanism.
- 4 swivel castors with roller bearings.
- Non marking poly wheels.