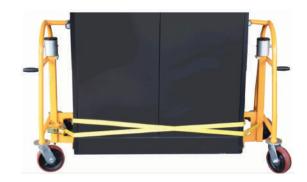

## **Furniture Moving Trolley Set 600kg Capacity**

Steer loads with this easy-to-use steering system, this trolley can even move loads sideways.

## **Features**

- Sold a one set of two only.
- Safety spindle winch with safety stop and built-in securing straps. Strap Length 5m.
- Operation: Position lifting plates underneath the item to be moved, adjust upper support rail and tension the straps, lift item on both side to equal height and move.
- · Powder Coated Finish.
- Lifting plates with non-slip coverings.
- Upper and lower support rails with protective coverings.
- Winch with crank handle and gear mechanism.
- 4 swivel castors with roller bearings.
- Non marking poly wheels.