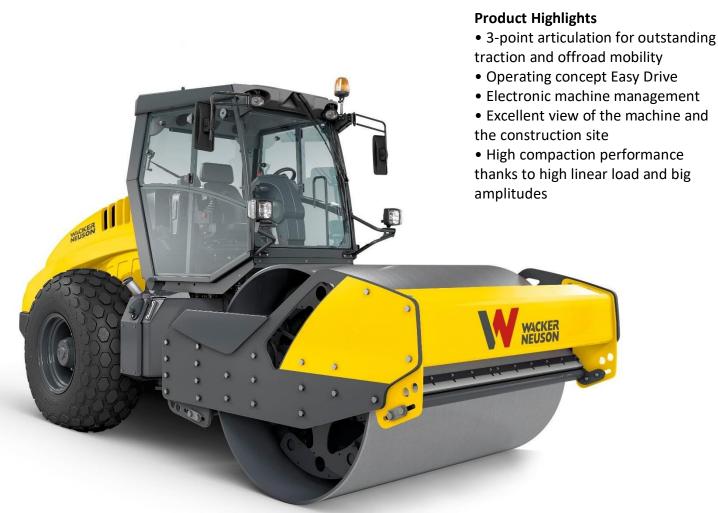

## **RC130 T4** Single Drum Soil Compactor

Picture is for illustration purposes only and may vary from specification sheet designation

Clean Compaction Force

The Wacker RC Series Soil Compactors are powerful professionals with great compaction force well suited for today's earthworks.

Production output is high due the 3-point articulation and large departure angles both front & rear and are extremely maneuverable with optimum driving stability.

The Wacker RC Series are fitted with modern low emission Deutz engines with proven technology. The operator's station is ergonomically optimised and simple to operate.

In addition to this, these machines have excellent vision of the drum & work environment around the machine. Maintenance is easy with the wide opening engine hood which simplifies access for daily checks and delivers easy access to service points.