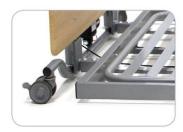

#### STANDARD FEATURES

- Ultra low height 67mm
- Limoss Motors (German Designed)
- Electric Backrest, Knee bend and Height adjustment
- Trendelenburg and reverse Trendelenburg
- Integrated base extension
- Standard Head and Foot Boards
- Transport Kit
- ISO Certified
- TGA Approved
- Battery Backup
- 10 year limited warranty
- SWL 185kg