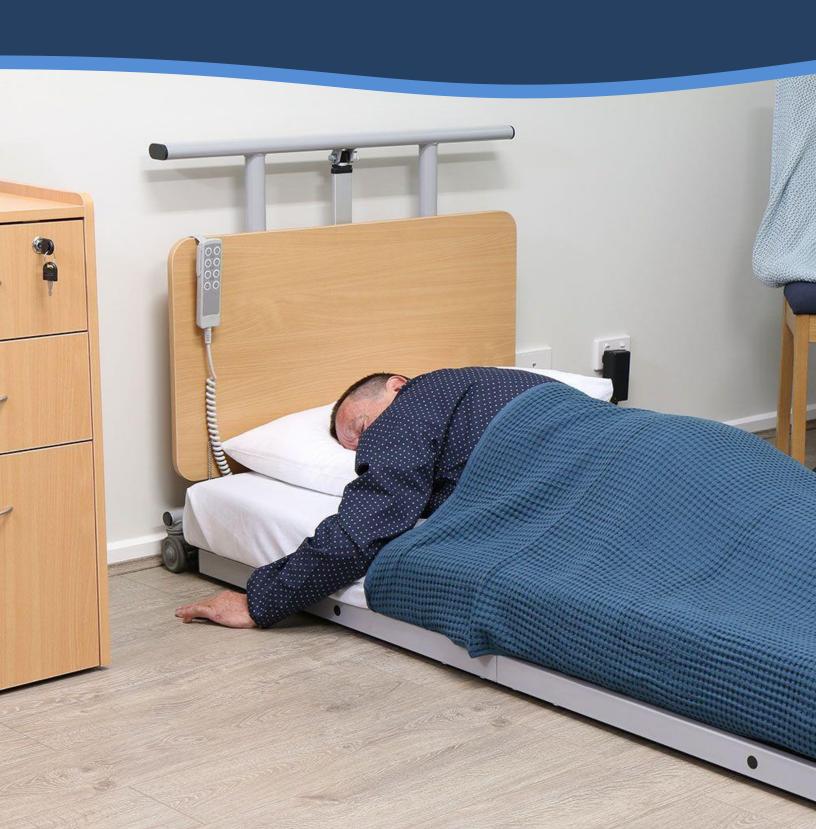

### **Ultra Low Bed**

**Australia Lowest Bed** 

No more injuries from falling out of bed!

PremiumLift Ultra Low Bed is a unique system, which allows the platform to be lowered to as little as 6.7cm from ground level.

The lowering rate will automatically reduce when it reaches 120mm from floor level, to allow the operation to be stopped and the bed raised before any limb or object becomes trapped, ensuring complete user and patient safety.