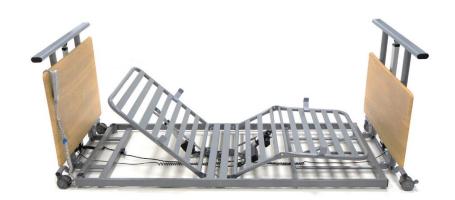

### **Specifications**

| PremiumLift Ultra Low Bed     |                 |                         |                 |
|-------------------------------|-----------------|-------------------------|-----------------|
| Overall Dimensions            | 2250mm x 900mm  | Trendelenburg           | 20 Degrees      |
| Single Mattress Platform      | 2000mm x 900mm  | Reverse Trendelenburg   | 20 Degrees      |
| King Single Mattress Platform | 2000mm x 1060mm | Safe Working Load       | 185 kg          |
| Height Range                  | 67mm - 650mm    | Weight / Mass           | 85 kg           |
| Backrest Angle                | 0 – 70 Degrees  | Castors                 | 75mm Twin wheel |
| Knee Break Angle / Thigh      | 0 – 38 Degrees  | Knee Break Angle / Calf | 0 – 25 Degrees  |

#### STANDARD FEATURES

- Ultra low height 67mm
- Limoss Motors (German Designed)
- Electric Backrest, Knee bend and Height adjustment
- Trendelenburg and reverse Trendelenburg
- Integrated base extension
- Standard Head and Foot Boards
- Transport Kit
- ISO Certified
- TGA Approved
- Battery Backup
- 10 year limited warranty
- SWL 185kg