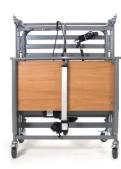

### **Ultra Low Bed**

**Australia Lowest Bed** 

No more injuries from falling out of bed!

PremiumLift Ultra Low Bed is a unique system, which allows the platform to be lowered to as little as 6.7cm from ground level.

The lowering rate will automatically reduce when it reaches 120mm from floor level, to allow the operation to be stopped and the bed raised before any limb or object becomes trapped, ensuring complete user and patient safety.

### **Specifications**

| PremiumLift Ultra Low Bed     |                 |                         |                 |
|-------------------------------|-----------------|-------------------------|-----------------|
| Overall Dimensions            | 2250mm x 900mm  | Trendelenburg           | 20 Degrees      |
| Single Mattress Platform      | 2000mm x 900mm  | Reverse Trendelenburg   | 20 Degrees      |
| King Single Mattress Platform | 2000mm x 1060mm | Safe Working Load       | 185 kg          |
| Height Range                  | 67mm - 650mm    | Weight / Mass           | 85 kg           |
| Backrest Angle                | 0 – 70 Degrees  | Castors                 | 75mm Twin wheel |
| Knee Break Angle / Thigh      | 0 – 38 Degrees  | Knee Break Angle / Calf | 0 – 25 Degrees  |