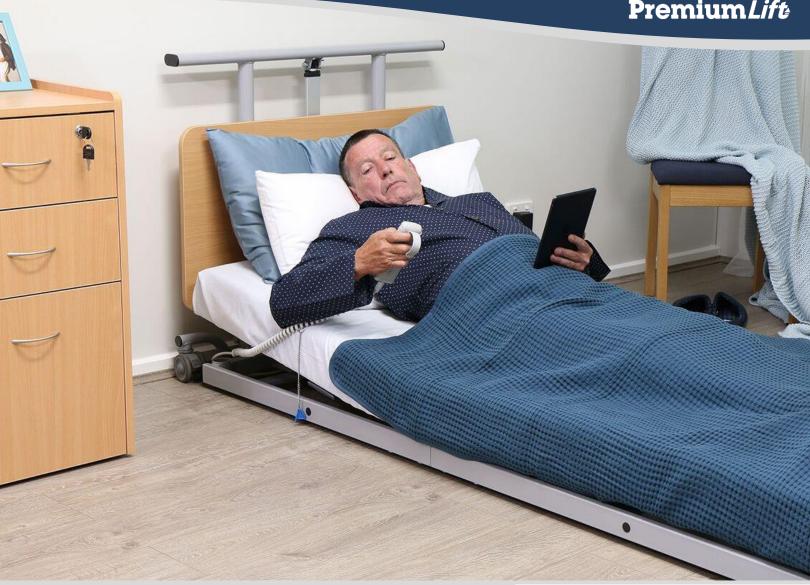

#### **Functions & Features**

#### STANDARD FEATURES

- Ultra low height 67mm
- Limoss Motors (German Designed)
- Electric Backrest, Knee bend and Height adjustment
- Trendelenburg and reverse Trendelenburg
- Integrated base extension
- Standard Head and Foot Boards
- Transport Kit
- ISO Certified
- TGA Approved
- Battery Backup
- 10 year limited warranty
- SWL 185kg

#### **OPTIONAL FEATURES**

- King Single 1060mm wide
- Self Help Pole and Grab Rail
- Mattress & Fall Mat

Self Help Pole

Transport Kit