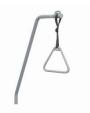

#### **OPTIONAL FEATURES**

- King Single 1060mm wide
- Self Help Pole and Grab Rail
- Mattress & Fall Mat

Self Help Pole

Transport Kit