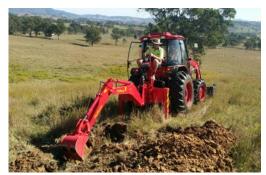

## LET A BACKHOE DO THE DIGGING!

A **Del Morino tractor backhoe** is a superbly engineered machine, which can be fitted to any 18-120hp tractor with a three point linkage (TPL). These high performance, linkage backhoes make easy work of excavating and digging tasks. A Del Morino linkage backhoe attachment will save you time and save your back.

Del Morino tractor backhoes have an independent hydraulic oil tank; hydraulic remotes are not required for operation. It can be used with virtually any tractor that has a PTO.

All Del Morino tractor backhoes feature 180 degree arm rotation, controlled by two hydraulic cylinders. All of the arm and bucket movements are hydraulically driven. DM backhoes have an ergonomic design and are easy to operate.