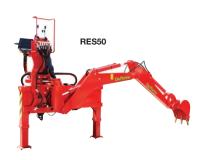

## LET A BACKHOE DO THE DIGGING!

A **Del Morino tractor backhoe** is a superbly engineered machine, which can be fitted to any 18-120hp tractor with a three point linkage (TPL). These high performance, linkage backhoes make easy work of excavating and digging tasks. A Del Morino linkage backhoe attachment will save you time and save your back.

Optional – up to 6 sizes of buckets are available, including a rock bucket.

| MODEL                          | RES10  | RES15      | RES20      | RES30     | RES50     |
|--------------------------------|--------|------------|------------|-----------|-----------|
| Tractor hp                     | 18–30  | 18–30      | 25–40      | 28–55     | 50–120    |
| TPL                            | Cat 1  | Cat 1      | Cat 1      | Cat 1 & 2 | Cat 1 & 2 |
| Arm length                     | 220cm  | 220cm      | 234cm      | 254cm     | 345cm     |
| Maximum working height         | 160cm  | 165cm      | 180cm      | 200cm     | 235cm     |
| Maximum digging depth          | 140cm  | 130cm      | 155cm      | 180cm     | 250cm     |
| Digging bucket                 | 25cm   | 25cm       | 30cm       | 35cm      | 40cm      |
| Stabilising leg maximum height | 30cm   | 30cm       | 30cm       | 30cm      | 30cm      |
| Side shift                     | No     | Yes        | Yes        | Yes       | Yes       |
| Shifting lock                  | N/A    | Mechanical | Mechanical | Hydraulic | Hydraulic |
| Maximum lifting capacity       | 100kg  | 100kg      | 100kg      | 300kg     | 500kg     |
| Tearing power at tooth         | 1200kg | 1200kg     | 1200kg     | 1800kg    | 2600kg    |
| РТО                            | 540rpm | 540rpm     | 540rpm     | 540rpm    | 540rpm    |
| Weight                         | 236kg  | 332kg      | 385kg      | 393kg     | 652kg     |