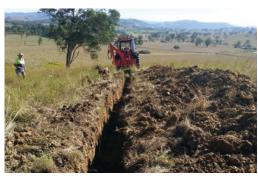

## LET A BACKHOE DO THE DIGGING!

A **Del Morino tractor backhoe** is a superbly engineered machine, which can be fitted to any 18-120hp tractor with a three point linkage (TPL). These high performance, linkage backhoes make easy work of excavating and digging tasks. A Del Morino linkage backhoe attachment will save you time and save your back.

Del Morino tractor backhoes have an independent hydraulic oil tank; hydraulic remotes are not required for operation. It can be used with virtually any tractor that has a PTO.

All Del Morino tractor backhoes feature 180 degree arm rotation, controlled by two hydraulic cylinders. All of the arm and bucket movements are hydraulically driven. DM backhoes have an ergonomic design and are easy to operate.