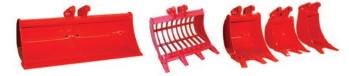

Optional – up to 6 sizes of buckets are available, including a rock bucket.

| MODEL                          | RES10  | RES15      | RES20      | RES30     | RES50     |
|--------------------------------|--------|------------|------------|-----------|-----------|
| Tractor hp                     | 18–30  | 18–30      | 25–40      | 28–55     | 50–120    |
| TPL                            | Cat 1  | Cat 1      | Cat 1      | Cat 1 & 2 | Cat 1 & 2 |
| Arm length                     | 220cm  | 220cm      | 234cm      | 254cm     | 345cm     |
| Maximum working height         | 160cm  | 165cm      | 180cm      | 200cm     | 235cm     |
| Maximum digging depth          | 140cm  | 130cm      | 155cm      | 180cm     | 250cm     |
| Digging bucket                 | 25cm   | 25cm       | 30cm       | 35cm      | 40cm      |
| Stabilising leg maximum height | 30cm   | 30cm       | 30cm       | 30cm      | 30cm      |
| Side shift                     | No     | Yes        | Yes        | Yes       | Yes       |
| Shifting lock                  | N/A    | Mechanical | Mechanical | Hydraulic | Hydraulic |
| Maximum lifting capacity       | 100kg  | 100kg      | 100kg      | 300kg     | 500kg     |
| Tearing power at tooth         | 1200kg | 1200kg     | 1200kg     | 1800kg    | 2600kg    |
| РТО                            | 540rpm | 540rpm     | 540rpm     | 540rpm    | 540rpm    |
| Weight                         | 236kg  | 332kg      | 385kg      | 393kg     | 652kg     |