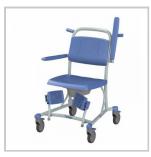

## Key Benefits

- Ergonomically designed backrest and seat
- Flip Back Armrests
- Foldaway Detachable Footrests
- Suitable for use in the shower and toilet
- Integrated commode pan
- 4 x 125mm braking castors
- Overall size; 660 W x 810mm D
- Seat size; 480 W x 480mm D
- Seat height; 550mm
- 180kg safe working load
- 2 year warranty

## Why Buy

In addition to being used as a shower chair, it can also be used as a toileting system that can be wheeled over the toilet. The Tango Hygiene Chair is ergonomically designed with foldaway detachable footrests and flip back arms, allowing the user to easily get in and out of the chair. Tango Hygiene Chair is also equipped with handles that improve manoeuvrability and drivability.