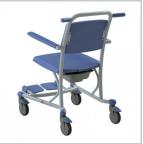

## Key Benefits

- Ergonomically designed backrest and seat
- Flip Back Armrests
- Foldaway Detachable Footrests
- Suitable for use in the shower and toilet
- Integrated commode pan
- 4 x 125mm braking castors
- Overall size; 660 W x 810mm D
- Seat size; 480 W x 480mm D
- Seat height; 550mm
- 180kg safe working load
- 2 year warranty

## Why Buy

In addition to being used as a shower chair, it can also be used as a toileting system that can be wheeled over the toilet. The Tango Hygiene Chair is ergonomically designed with foldaway detachable footrests and flip back arms, allowing the user to easily get in and out of the chair. Tango Hygiene Chair is also equipped with handles that improve manoeuvrability and drivability.