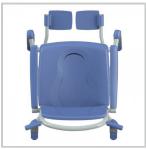

## Tango Hygiene Chair

Enables users to bathe in a responsible and safe manner whilst also reducing the risk of injury to the caregiver.

## Key Benefits

- Ergonomically designed backrest and seat
- Flip Back Armrests
- Foldaway Detachable Footrests
- Suitable for use in the shower and toilet
- Integrated commode pan
- 4 x 125mm braking castors
- Overall size; 660 W x 810mm D
- Seat size; 480 W x 480mm D
- Seat height; 550mm
- 180kg safe working load
- 2 year warranty

## Why Buy

In addition to being used as a shower chair, it can also be used as a toileting system that can be wheeled over the toilet. The Tango Hygiene Chair is ergonomically designed with foldaway detachable footrests and flip back arms, allowing the user to easily get in and out of the chair. Tango Hygiene Chair is also equipped with handles that improve manoeuvrability and drivability.