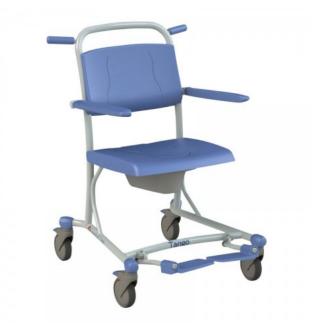

## Tango Hygiene Chair

Enables users to bathe in a responsible and safe manner whilst also reducing the risk of injury to the caregiver.

## Key Benefits

- Ergonomically designed backrest and seat
- Flip Back Armrests
- Foldaway Detachable Footrests
- Suitable for use in the shower and toilet
- Integrated commode pan
- 4 x 125mm braking castors
- Overall size; 660 W x 810mm D
- Seat size; 480 W x 480mm D
- Seat height; 550mm
- 180kg safe working load
- 2 year warranty

## Why Buy

In addition to being used as a shower chair, it can also be used as a toileting system that can be wheeled over the toilet. The Tango Hygiene Chair is ergonomically designed with foldaway detachable footrests and flip back arms, allowing the user to easily get in and out of the chair. Tango Hygiene Chair is also equipped with handles that improve manoeuvrability and drivability.