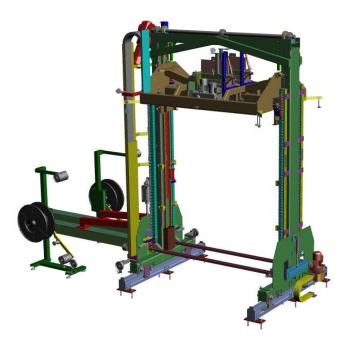

#### VKE/FLPS.

HEAD

**FEATURES** 

**FEATURES** 

PET

9-16 mm

PRESS 500 Kg min-med-high SIEMENS PLC and HMI

1800N

tension

**EASY** 

to install

AUTOMATIC POSITIONING

head trolley

**THERMO** 

welding

**BAYONET** 

for pallet strapping

INVERTER

head truck control

STRAP TENSION

balance device

**20-70-150 Kg** strap dispenser

**SAFETY** 