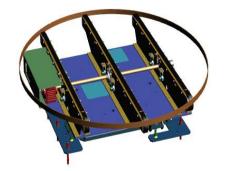

#### **ROTATING TABLES.**

3 x 1" chains

10 m/min

1500 Kg
product payload

TEMPERED
components

DUST-PROOF
by glass debris

press payload

**ADJUSTABLE** 

height +/- 30 mm

**FEATURES** 

**TYPE** 

**INVERTER** 

control