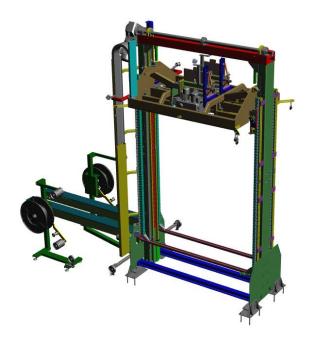

#### VKB/FLPS.

**HEAD** 

**FEATURES** 

**FEATURES** 

**PET** 

9-16 mm

**HEAD STROKE** 

300 mm

**SIEMENS** 

PLC and HMI

1800N tension

min-med-high

PRESS 500 Kg

1200 mm min strapping H

**THERMO** welding

**BAYONET** 

for pallet strapping

**SMALL GATES** 

on strap channel

**STRAP TENSION** balance device

20-70-150 Kg strap dispenser

**MAINTENANCE** 

easier