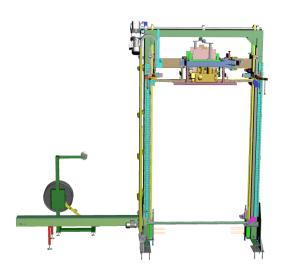

#### VKE/FLPS.

HEAD

**FEATURES** 

**FEATURES** 

PET

9-16 mm

PRESS 500 Kg min-med-high SIEMENS PLC and HMI

1800N

tension

**EASY** 

to install

AUTOMATIC POSITIONING

head trolley

**THERMO** 

welding

**BAYONET** 

for pallet strapping

INVERTER

head truck control

STRAP TENSION

balance device

**20-70-150 Kg** strap dispenser

**SAFETY** 