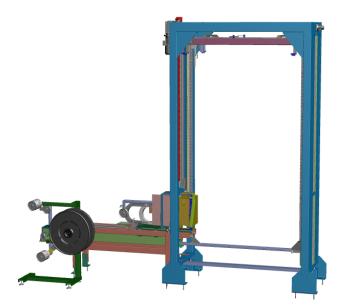

#### VKE/FLPS-2T.

**HEAD** 

**FEATURES** 

**FEATURES** 

**DOUBLE PET** 9-16 mm

PRESS 500 Kg min-med-high

**SIEMENS** PLC and HMI

1800N tension **REDUCED FOOTPRINT**  **AUTOMATIC POSITIONING** 

head trolley

**THERMO** welding

**DOUBLE BAYONET** for pallet strapping

**INVERTER** 

head truck control

**STRAP TENSION** 

balance device

**DOUBLE** 20-70-150 Kg strap dispenser

**SAFETY** 