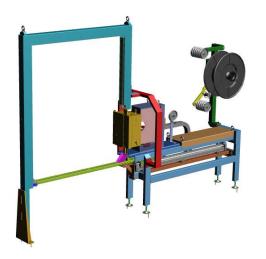

#### VKE/FLPS.

HEAD

**FEATURES** 

**FEATURES** 

PET

9-16 mm

PRESS 500 Kg min-med-high SIEMENS PLC and HMI

1800N

tension

**EASY** 

to install

AUTOMATIC POSITIONING

head trolley

**THERMO** 

welding

**BAYONET** 

for pallet strapping

INVERTER

head truck control

STRAP TENSION

balance device

**20-70-150 Kg** strap dispenser

**SAFETY** 