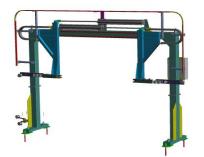

#### VKB/FL.

HEAD

**FEATURES** 

**FEATURES** 

PET

9-16 mm

**HEAD STROKE** 

300 mm

SIEMENS

PLC and HMI

1800N tension

REDUCED FOOTPRINT

2 columns

FAST

delivery

**THERMO** 

welding

**BAYONET** 

for pallet strapping

**EASY** 

to install

STRAP TENSION

balance device

**20-70-150 Kg** strap dispenser

**MAINTENANCE** 

easier