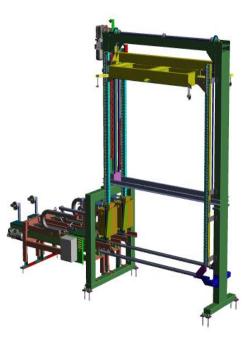

#### VKB/FL.

HEAD

**FEATURES** 

**FEATURES** 

PET

9-16 mm

**HEAD STROKE** 

300 mm

SIEMENS

PLC and HMI

1800N tension

REDUCED FOOTPRINT

2 columns

FAST

delivery

**THERMO** 

welding

**BAYONET** 

for pallet strapping

**EASY** 

to install

STRAP TENSION

balance device

**20-70-150 Kg** strap dispenser

**MAINTENANCE** 

easier