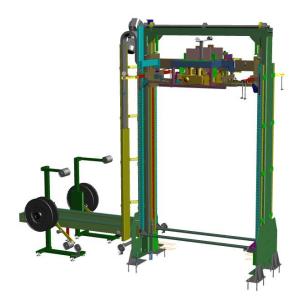

#### VKE/FLPS.

HEAD

**FEATURES** 

**FEATURES** 

PET

9-16 mm

PRESS 500 Kg min-med-high SIEMENS PLC and HMI

1800N

tension

**EASY** 

to install

AUTOMATIC POSITIONING

head trolley

**THERMO** 

welding

**BAYONET** 

for pallet strapping

INVERTER

head truck control

STRAP TENSION

balance device

**20-70-150 Kg** strap dispenser

**SAFETY** 