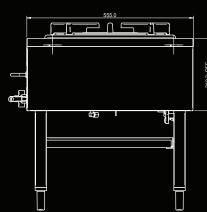

## Stock Pot Cookers Standalone Stock Pot Cooker

This appliance is heavily constructed on a mild steel frame with a stainless steel plate, ensuring prolonged life. With water conservation becoming a significant environmental issue, B&S offers restaurateurs the choice of using the waterless CSP stockpot. This unit does not require any water deck cooling and is powered by an 18-jet burner. All external surfaces are made of polished stainless steel that is strong, thick and durable.

## SPECIFICATIONS:

| Model | Length | Depth | Height | MJ Rating |
|-------|--------|-------|--------|-----------|
| CSP-1 | 560    | 560   | 430    | 82        |