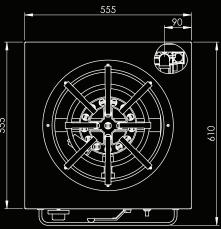

## SPECIFICATIONS:

| Model | Length | Depth | Height | MJ Rating |
|-------|--------|-------|--------|-----------|
| CSP-1 | 560    | 560   | 430    | 82        |