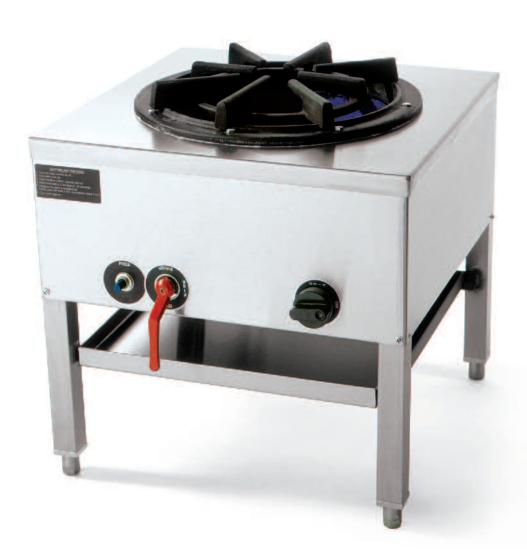

## Stock Pot Cookers Standalone Stock Pot Cooker

This appliance is heavily constructed on a mild steel frame with a stainless steel plate, ensuring prolonged life. With water conservation becoming a significant environmental issue, B&S offers restaurateurs the choice of using the waterless CSP stockpot. This unit does not require any water deck cooling and is powered by an 18-jet burner. All external surfaces are made of polished stainless steel that is strong, thick and durable.

## FEATURES & BENEFITS:

- 304 grade stainless steel used
- Powered by an 82Mj duck bill burner fitted with flame failure
- Trivet as standard allowing for more efficient gas combustion 18 month standard warranty
- Lever handle gas controls
- Solid steel frame construction throughout