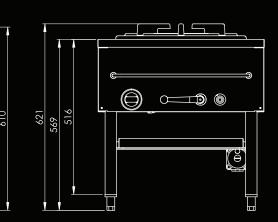

## SPECIFICATIONS:

| Model | Length | Depth | Height | MJ Rating |
|-------|--------|-------|--------|-----------|
| CSP-1 | 560    | 560   | 430    | 82        |