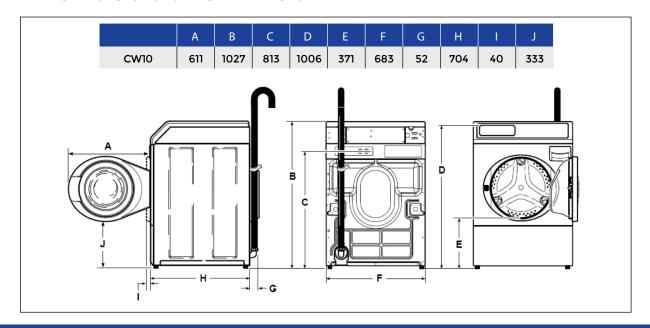

## CONTROL

- Micro Display Control (MDC)
  - Digital display
  - 5 cycle options
  - Cycle time countdown
  - LED progress indicators
  - Cycle time: long / short cycle

Visit: www.b-electrical.com.au

|                                 | CW10                |
|---------------------------------|---------------------|
| Control Option                  | MDC                 |
| Control Location                | 45° front control   |
| Drum                            |                     |
| Capacity (kg)                   | 9.5                 |
| Volume (L)                      | 96.8                |
| Motor                           |                     |
| Power (KW)                      | 0.67                |
| Cabinet                         |                     |
| Cylinder Finish                 | Stainless Steel     |
| Colours                         | White               |
| Drum Speed                      |                     |
| Spin Speed (RPM)                | 1200                |
| G-Force                         | 440                 |
| Connection                      |                     |
| Water Inlet                     | 2x 19mm             |
| Water Pressure (BAR)            | 1.4 / 8.3           |
| Drain                           | Pump Drain          |
| Operation                       |                     |
| Cycles                          | 5                   |
| Water Temperatures              | 3                   |
| Water Consumption Per Cycle (L) | 51.78               |
| Cycle Indicator Lights          | Yes                 |
| Power                           |                     |
| Electrical Requirements         | 10 AMP/240/50/1     |
| Transport Data                  |                     |
| Gross Weight (KG)               | 122                 |
| Net Weight (KG)                 | 118                 |
| Dimensions (mm)                 | 1027h x 683w x 704d |
| Packing Dimensions (mm)         | 1156h x 762w x 864d |

<sup>\*</sup> heights may slightly vary depending on the levelling adjustments