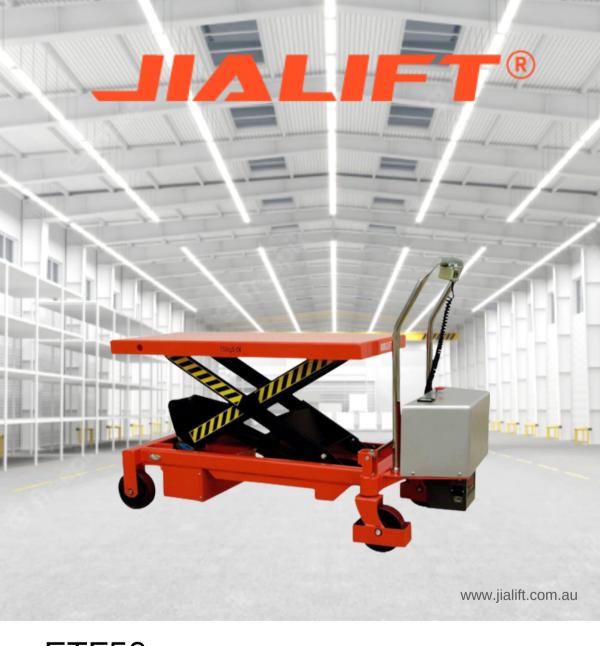

## ETF50 Electric Scissor Table Lifter

- Power Lifting, manual push moving
- Safe, reliable, sustainable and low maintenance

## **Electric Scissor Lift Table**

- The high-quality scissor lift table is driven by an electric motor mounted under the table, which is controlled by a pendant hand controller on a curly cable.
- The table utilizes a safety bar around the perimeter to sense any foreign objects in which case it will stop the movement instantly.
- These tables are normally operated from the factory floor but can be installed in a pit (require eye bolt lifting lugs).

Warranty: 1 Year refer to the JIALIFT warranty terms and conditions

| Distinguishing mark                        |      |             |
|--------------------------------------------|------|-------------|
| Model designation                          |      | ETF50       |
| Load capacity                              | kg   | 500         |
| Min. lifting height                        | mm   | 440         |
| Max. lifting height                        | mm   | 1025        |
| Lifting speed full load/no load            | mm/s | 65/94       |
| Falling speed full load/no load            | mm/s | 98/74       |
| Weight                                     |      |             |
| Service weight                             | kg   | 157         |
| Dimensions                                 |      |             |
| Platform size                              | mm   | 1010x520x50 |
| Handle height from ground                  | mm   | 970         |
| Overall length                             | mm   | 1305        |
| Tyre size, front wheels (diameter x width) | mm   | 150x48      |
| Electric-engine                            |      |             |
| Battery                                    |      | 12V/24Ah x2 |
| Full charge time                           | h    | 8.5         |