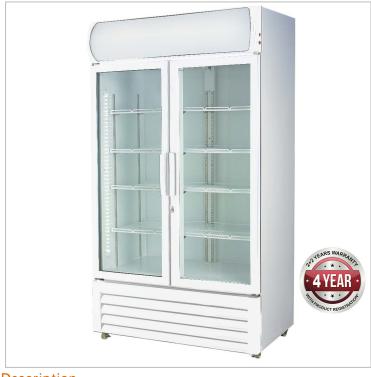

## Double glass door colourbond upright drink fridge - LG-580GE

**Quick Overview** 

Rebate available via NSW ESS program

Double glass door colourbond upright fridge - LG-580GE

Description

Double glass door colourbond upright fridge - LG-580GE

Duble Glass Door - 580 Litre

Refrigerated • 0 to 10 ° C

Ambient 38°C at 70% RH

Features

- Double glazing tempered glass
- Universal wheels, front with brake
- Forced air circulation
- Adjustable shelves
- Interior LED lights
- Self closing doors