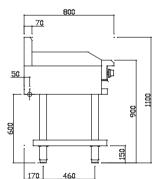

#### **Dimensions**

- 1200mm x 800mm x 1100mm H
- 1200mm x 800mm x 560mm H (benchtop)
- Working height 900mm
- Weight 177kg
- Packed dimensions 1240mm x 860mm x 1260mm H
- Packed weight 207kg

#### **Connections**

- Gas 3/4" BSP male
- 180mm from right, 50mm from rear, 600mm from floor
- Benchtop model gas connection: 60mm from bottom
- Supplied with gas regulator (specify Nat or LP on order)