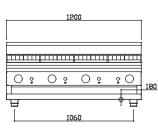

#### **Dimensions**

- 1200mm x 800mm x 1100mm H
- 1200mm x 800mm x 560mm H (benchtop)
- Working height 900mm
- Weight 177kg
- Packed dimensions 1240mm x 860mm x 1260mm H
- Packed weight 207kg

#### **Connections**

- Gas 3/4" BSP male
- 180mm from right, 50mm from rear, 600mm from floor
- Benchtop model gas connection: 60mm from bottom
- Supplied with gas regulator (specify Nat or LP on order)