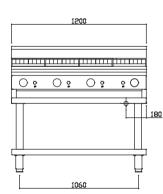

#### **Dimensions**

- 1200mm x 800mm x 1100mm H
- 1200mm x 800mm x 560mm H (benchtop)
- Working height 900mm
- Weight 177kg
- Packed dimensions 1240mm x 860mm x 1260mm H
- Packed weight 207kg

#### **Connections**

- Gas 3/4" BSP male
- 180mm from right, 50mm from rear, 600mm from floor
- Benchtop model gas connection: 60mm from bottom
- Supplied with gas regulator (specify Nat or LP on order)