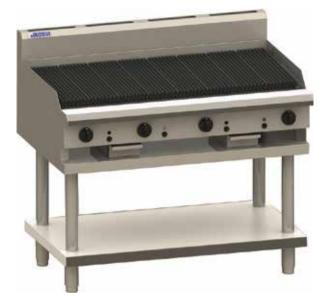

# CS 1200mm Chargrills

#### Chargrill/Barbecue

- 33 mj S/S tube burners with pilot, FFD and piezo ignition
- Variable flame control valve with low flame setting
- Cast-iron heat distributing hood as standard
- Optional ceramic rocks for even heat and smokiness
- Optional cast iron ceramic rock tray
- Heavy duty cast iron 'diamond' grates 147mm x 540mm
- CS-12C bbq: 1180mm x 520mm; 0.61m2 cooking area
- 2mm 304 stainless steel splash guards
- Chargrill undertray 0.9mm stainless steel

#### **Overall Construction**

- Heavy duty construction
- Welded 1.2mm 304 stainless steel front hob
- Front and side panels 0.9mm 304 stainless steel
- Splashback 1.2 mm 304 stainless steel
- Stainless steel leas with 55mm height adjustment range