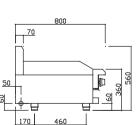

#### **Dimensions**

- 1200mm x 800mm x 1100mm H
- 1200mm x 800mm x 560mm H (benchtop)
- Working height 900mm
- Weight 177kg
- Packed dimensions 1240mm x 860mm x 1260mm H
- Packed weight 207kg

#### **Connections**

- Gas 3/4" BSP male
- 180mm from right, 50mm from rear, 600mm from floor
- Benchtop model gas connection: 60mm from bottom
- Supplied with gas regulator (specify Nat or LP on order)