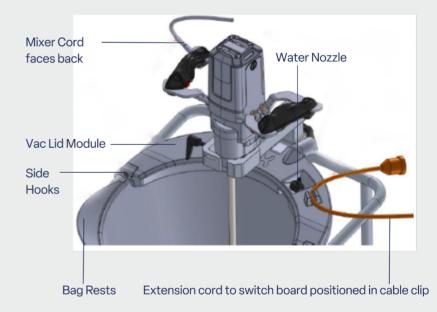

## Key features include:

- Braked castor wheels
- 4-bag & 6-bag helix paddles included
- Over current, over heating protection
- Mixes up to 160kg
- Ultra lightweight with ergonomic design
- 2-speed gearbox with variable speed controller & lock-on switch