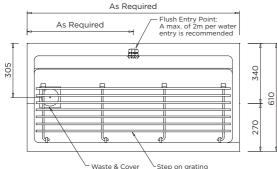

To order this item please advise:

· Waste Size (100mm or custom)

· Floor Mounted or Recessed model

· Waste Pos'n (L, R or custom)

· Rear or Top water entry

· Urinal Length

### **INSTALLATION NOTES**

1) A pliable mortar bed (slurry) is recommended to support urinal tray and prevent flexing. 2) Recommended trench dimensions for recessed urinals are (Urinal Length + 50mm) x 630mm Wide. To calculate trench depth, allocate 180mm for the first 1000mm in length and add 20mm for each additional meter thereafter. 3) Water entries supplied 38mm ID as standard or 25mm by request. 4) One water entry will be supplied for every 2000mm or part thereof. 5) 101mm (OD) tube dropper outlet provides optimal drainage. 6) If urinal has rear water entry, provide access and enough space behind to connect water before finishing walls.
7) Tile edges are supplied to all sides for sheeting over unless otherwise requested. E.g. if side wall(s) are requested to be freestanding.

Due to ongoing research and our commitment to product development, details are subject to change without notice. Details accurate at time of print

Recessed Model shown.
Floor Mounted Model is supplied with a (150mm) kick plate.