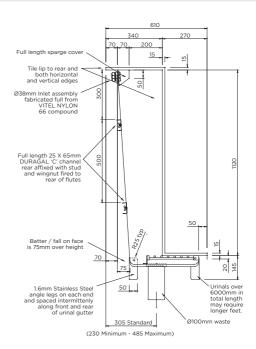

### **INSTALLATION NOTES**

1) A pliable mortar bed (slurry) is recommended to support urinal tray and prevent flexing. 2) Recommended trench dimensions for recessed urinals are (Urinal Length + 50mm) x 630mm Wide. To calculate trench depth, allocate 180mm for the first 1000mm in length and add 20mm for each additional meter thereafter. 3) Water entries supplied 38mm ID as standard or 25mm by request. 4) One water entry will be supplied for every 2000mm or part thereof. 5) 101mm (OD) tube dropper outlet provides optimal drainage. 6) If urinal has rear water entry, provide access and enough space behind to connect water before finishing walls.
7) Tile edges are supplied to all sides for sheeting over unless otherwise requested. E.g. if side wall(s) are requested to be freestanding.

Due to ongoing research and our commitment to product development, details are subject to change without notice. Details accurate at time of print

Recessed Model shown.
Floor Mounted Model is supplied with a (150mm) kick plate.

Please refer to britex.com.au for the most current product information Allow +/- 5mm tolerance for dimensions and setouts shown in product literature