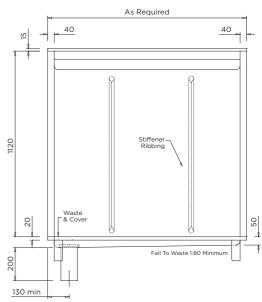

### **INSTALLATION NOTES**

1) A pliable mortar bed (slurry) is recommended to support urinal tray and prevent flexing. 2) Recommended trench dimensions for recessed urinals are (Urinal Length + 50mm) x 630mm Wide. To calculate trench depth, allocate 180mm for the first 1000mm in length and add 20mm for each additional meter thereafter. 3) Water entries supplied 38mm ID as standard or 25mm by request. 4) One water entry will be supplied for every 2000mm or part thereof. 5) 101mm (OD) tube dropper outlet provides optimal drainage. 6) If urinal has rear water entry, provide access and enough space behind to connect water before finishing walls.
7) Tile edges are supplied to all sides for sheeting over unless otherwise requested. E.g. if side wall(s) are requested to be freestanding.

Due to ongoing research and our commitment to product development, details are subject to change without notice. Details accurate at time of print

Recessed Model shown.
Floor Mounted Model is supplied with a (150mm) kick plate.