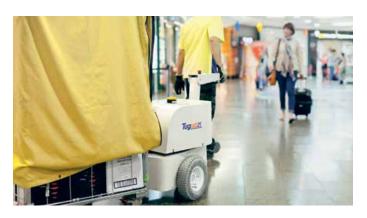

Using the tiller handle to tow the tug, the operator is in front of the load, increasing visibility and reducing the risk of collisions.

Powered towing can eliminate push/pull injuries caused by manually moving heavy trolleys or repetitive movements.

## Typical applications

Suitable for retail and light industrial towing including airports, factories, warehouses, apartment buildings or large facilities.