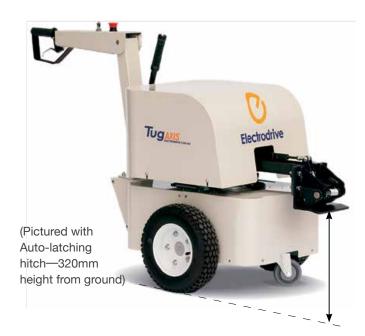

See pages 29-31 for hitch options.

## **Features**

| Cataros               |                                                                                                                 |  |
|-----------------------|-----------------------------------------------------------------------------------------------------------------|--|
| Tow capacity          | • Tug Axis 1T: 1000 kg                                                                                          |  |
|                       | • Tug Axis 2T: 2000 kg                                                                                          |  |
|                       | (On flat ground, or with reduced towing capacity on ramps up to 8 degrees.)                                     |  |
| Max. speed            | Up to 5 km/hour                                                                                                 |  |
| Speed mode            | Three speed control with forward, reverse and emergency stop.                                                   |  |
| Usability             | <ul><li>Turret with turret lock for easy reversing.</li><li>Easy to use with quiet, smooth operation.</li></ul> |  |
| Hitching              | Wide variety of hitches available for easy attachment to trolleys.                                              |  |
| Dimensions<br>(L/W/H) | 1480/610/852 mm (handle down)                                                                                   |  |
| Battery               | Two 12V 42Ah MK-gel batteries with 48V smart charger                                                            |  |