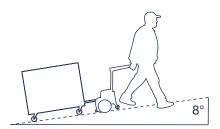

## **Features**

| Cataros               |                                                                                                                 |  |
|-----------------------|-----------------------------------------------------------------------------------------------------------------|--|
| Tow capacity          | • Tug Axis 1T: 1000 kg                                                                                          |  |
|                       | • Tug Axis 2T: 2000 kg                                                                                          |  |
|                       | (On flat ground, or with reduced towing capacity on ramps up to 8 degrees.)                                     |  |
| Max. speed            | Up to 5 km/hour                                                                                                 |  |
| Speed mode            | Three speed control with forward, reverse and emergency stop.                                                   |  |
| Usability             | <ul><li>Turret with turret lock for easy reversing.</li><li>Easy to use with quiet, smooth operation.</li></ul> |  |
| Hitching              | Wide variety of hitches available for easy attachment to trolleys.                                              |  |
| Dimensions<br>(L/W/H) | 1480/610/852 mm (handle down)                                                                                   |  |
| Battery               | Two 12V 42Ah MK-gel batteries with 48V smart charger                                                            |  |