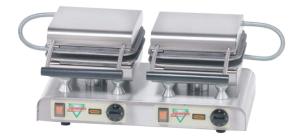

Double Version also available

#### Waffle on a stick varieties

Lolly

Cream

Heart

| Model                                                 | Dimensions                     | Voltage (V)              | Power (kW)     | Amps                   | Temperature | Weight (kg)  |
|-------------------------------------------------------|--------------------------------|--------------------------|----------------|------------------------|-------------|--------------|
| Waffle Iron Single (Fixed) Waffle Iron Double (Fixed) | 310x340x250mm<br>310x340x250mm | 240 Volt<br>2 x 240 Volt | 2.2kW<br>4.4kW | 10 Amps<br>2 x 10 Amps | 300°C       | 17kg<br>33kg |