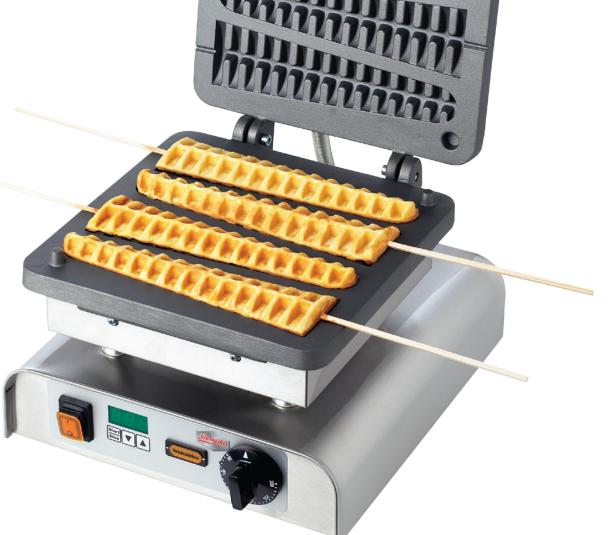

#### Waffle on a stick varieties

Lolly

Cream

Heart

| Model                                                 | Dimensions                     | Voltage (V)              | Power (kW)     | Amps                   | Temperature | Weight (kg)  |
|-------------------------------------------------------|--------------------------------|--------------------------|----------------|------------------------|-------------|--------------|
| Waffle Iron Single (Fixed) Waffle Iron Double (Fixed) | 310x340x250mm<br>310x340x250mm | 240 Volt<br>2 x 240 Volt | 2.2kW<br>4.4kW | 10 Amps<br>2 x 10 Amps | 300°C       | 17kg<br>33kg |