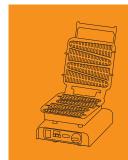

A quality German engineered and made product by a family owned business that has been making waffle equipment for more than 115 years. Choose from a wide range of different styles of waffle irons to create the offer you want in your store.

- Also available in changeable plate machines
- Digital Timer to count-down waffle cooking times
- Heavy Cast Iron plates to ensure constant heat delivery and maximise output of product.
- Solid stainless steel construction, with the base separated from the cooking plates to increase lifespan.
- Range of accessories also available

#### Waffle on a stick varieties

Lolly

Cream

Heart

| Model                                                 | Dimensions                     | Voltage (V)              | Power (kW)     | Amps                   | Temperature | Weight (kg)  |
|-------------------------------------------------------|--------------------------------|--------------------------|----------------|------------------------|-------------|--------------|
| Waffle Iron Single (Fixed) Waffle Iron Double (Fixed) | 310x340x250mm<br>310x340x250mm | 240 Volt<br>2 x 240 Volt | 2.2kW<br>4.4kW | 10 Amps<br>2 x 10 Amps | 300°C       | 17kg<br>33kg |