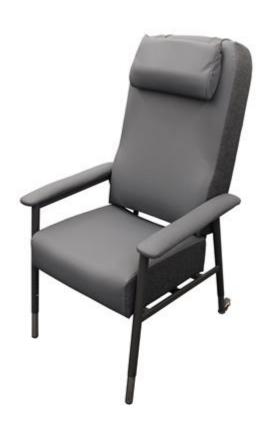

## FUSION HIGH BACK PRESSURE CHAIR

Item No. 18030

Fusion 4 way stretch, waterproof and antibacterial fabric . Contoured seat and high backrest . Removeable memory foam head pillow . Height adjustable . Foam . Helps reduce pressure points . Easy care material and shear resistant fabric .

## **DESCRIPTION**

- Fusion 4 way stretch, waterproof and anti-bacterial fabric.
- Contoured seat and high backrest.
- Removeable memory foam head pillow .
- Height adjustable.
- Foam.
- Helps reduce pressure points.
- Easy care material and shear resistant fabric .