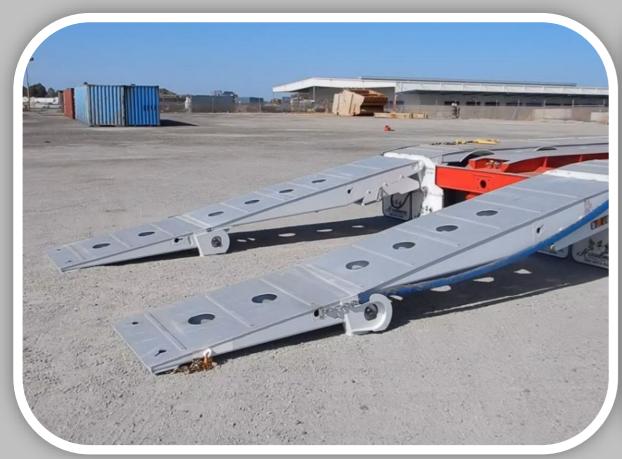

QUAD DECK WIDENER LOW LOADER 4 ROWS OF 4

RENTAL LONG OR SHORT TERM AVAILABLE

| Carrying Capacity:          | 34,000kgs     |
|-----------------------------|---------------|
| When in conjunction with:   |               |
| 2 Rows of 4 Low Loader Doll | ly: 48,000kgs |
| 3 Rows of 4 Low Loader Doll | ly: 55,000kgs |
| 2 Rows of 8 Low Loader Dol  | ly: 63,000kgs |

| Design Ratings:        | 75,000kgs |
|------------------------|-----------|
| Operating Tare Weight: | 14,500kgs |
| Deck Width Closed:     | 2500mm    |
| Deck Width Fully Open: | 3700mm    |

Please Call Us with Your Sales or Rental Enquires Phone: (08) 9274 6355 Alan-0418 802 007 Justin-0402 912 436 Joe-0488 003 228 We Are Here to Help 🕨 🌶 