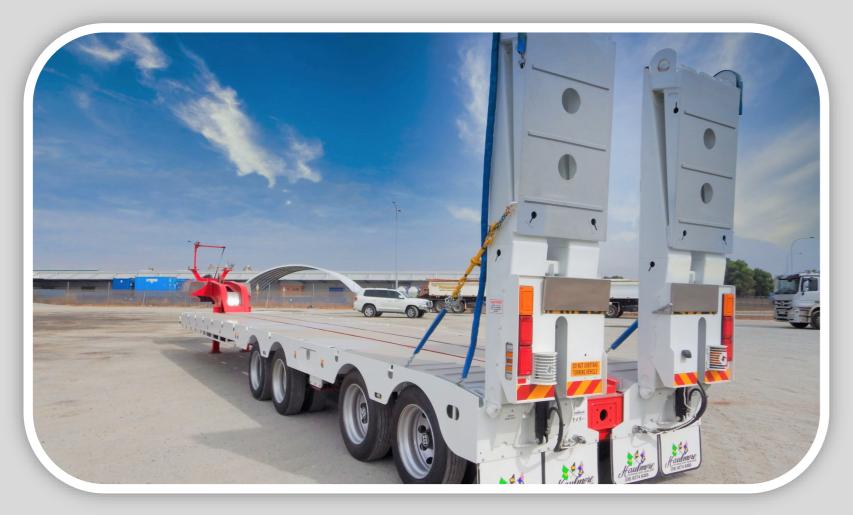

QUAD DECK WIDENER LOW LOADER 4 ROWS OF 4

RENTAL LONG OR SHORT TERM AVAILABLE

| Carrying Capacity:          | 34,000kgs     |
|-----------------------------|---------------|
| When in conjunction with:   |               |
| 2 Rows of 4 Low Loader Doll | ly: 48,000kgs |
| 3 Rows of 4 Low Loader Doll | ly: 55,000kgs |
| 2 Rows of 8 Low Loader Dol  | ly: 63,000kgs |

| Design Ratings:        | 75,000kgs |
|------------------------|-----------|
| Operating Tare Weight: | 14,500kgs |
| Deck Width Closed:     | 2500mm    |
| Deck Width Fully Open: | 3700mm    |

Please Call Us with Your Sales or Rental Enquires Phone: (08) 9274 6355 Alan-0418 802 007 Justin-0402 912 436 Joe-0488 003 228 We Are Here to Help 🕨 🌶 