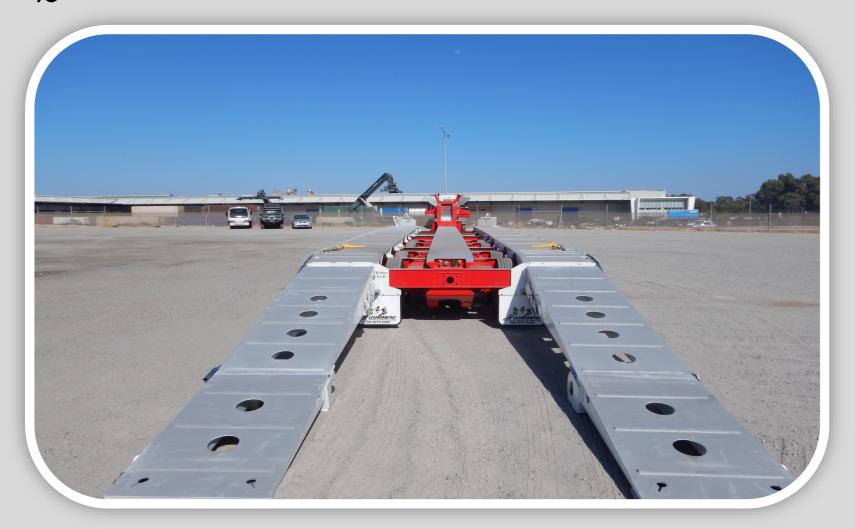

QUAD DECK WIDENER LOW LOADER 4 ROWS OF 4

RENTAL LONG OR SHORT TERM AVAILABLE

| Carrying Capacity:          | 34,000kgs     |
|-----------------------------|---------------|
| When in conjunction with:   |               |
| 2 Rows of 4 Low Loader Doll | ly: 48,000kgs |
| 3 Rows of 4 Low Loader Doll | ly: 55,000kgs |
| 2 Rows of 8 Low Loader Dol  | ly: 63,000kgs |

| Design Ratings:        | 75,000kgs |
|------------------------|-----------|
| Operating Tare Weight: | 14,500kgs |
| Deck Width Closed:     | 2500mm    |
| Deck Width Fully Open: | 3700mm    |

Please Call Us with Your Sales or Rental Enquires Phone: (08) 9274 6355 Alan-0418 802 007 Justin-0402 912 436 Joe-0488 003 228 We Are Here to Help 🕨 🌶 