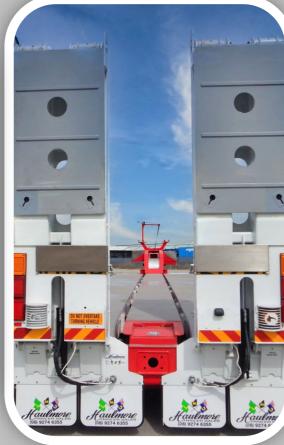

QUAD DECK WIDENER LOW LOADER 4 ROWS OF 4

RENTAL LONG OR SHORT TERM AVAILABLE

| Carrying Capacity:          | 34,000kgs     |
|-----------------------------|---------------|
| When in conjunction with:   |               |
| 2 Rows of 4 Low Loader Doll | ly: 48,000kgs |
| 3 Rows of 4 Low Loader Doll | ly: 55,000kgs |
| 2 Rows of 8 Low Loader Dol  | ly: 63,000kgs |

| Design Ratings:        | 75,000kgs |
|------------------------|-----------|
| Operating Tare Weight: | 14,500kgs |
| Deck Width Closed:     | 2500mm    |
| Deck Width Fully Open: | 3700mm    |

Please Call Us with Your Sales or Rental Enquires Phone: (08) 9274 6355 Alan-0418 802 007 Justin-0402 912 436 Joe-0488 003 228 We Are Here to Help 🕨 🌶 