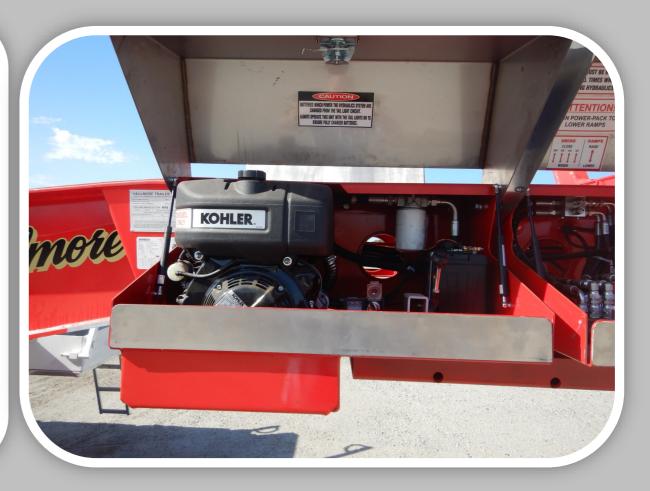

| Design Ratings:        | 75,000kgs |
|------------------------|-----------|
| Operating Tare Weight: | 14,500kgs |
| Deck Width Closed:     | 2500mm    |
| Deck Width Fully Open: | 3700mm    |

Please Call Us with Your Sales or Rental Enquires Phone: (08) 9274 6355 Alan-0418 802 007 Justin-0402 912 436 Joe-0488 003 228 We Are Here to Help 🕨 🌶 