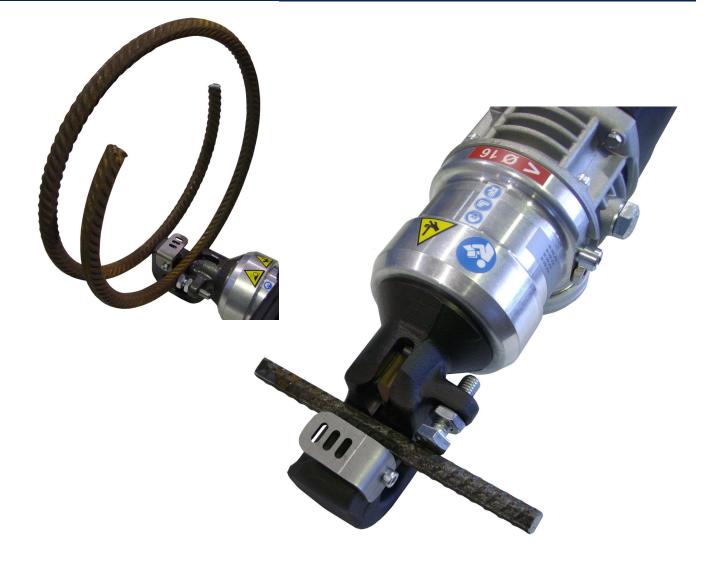

## Silvercut 16 Electric Hydraulic Rebar Cutter (Top Handle)

Innovators in Precision Hydraulic Rebar Cutting Tools & Equipment

Designed for cutting 16mm high tensile material Silvercut 16 electric hydraulic rebar cutter features a powerful 230V motor which drives the precision radial hydraulic pump to produce 13 Tons of cutting force.

## Silvercut 16 Electric Rebar Cutter Specs

| <b>Specifications</b>     | Silvercut 16 Top Handle Rebar Cutter |
|---------------------------|--------------------------------------|
| Motor                     | 230V Electric Motor                  |
| Cutting Speed             | 3.3 Secs                             |
| Maximum Cutting Capacity  | 16mm Diameter High Tensile Rebar     |
| Weight                    | 7.5Kgs                               |
| Dimensions L x W x H      | 397 x 113 x 212 mm                   |
| Standard Accessories      | Heavy Duty Carry Case                |
| Hydraulic Pressure Output | 13 Tons                              |