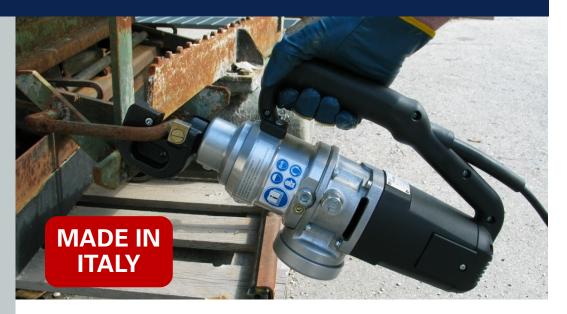

## Silvercut 16 Electric Hydraulic Rebar Cutter (Top Handle)

Innovators in Precision Hydraulic Rebar Cutting Tools & Equipment

Designed for cutting 16mm high tensile material Silvercut 16 electric hydraulic rebar cutter features a powerful 230V motor which drives the precision radial hydraulic pump to produce 13 Tons of cutting force.

The Silvercut 16 is reliable for continuous use on building sites or factory operations. This unit is fitted with a user friendly top handle grip for carrying between jobs or worksites easier.

This unit is the perfect choice for bench mounted production workshops & applications.

The Silvercut 16 top handle cutter is designed and precision manufactured in Italy to the highest of ISO commercial standards.

Hydraulic Equipment Address;

Unit 5/9A Lyell Steet Mittagong NSW 2575 Australia